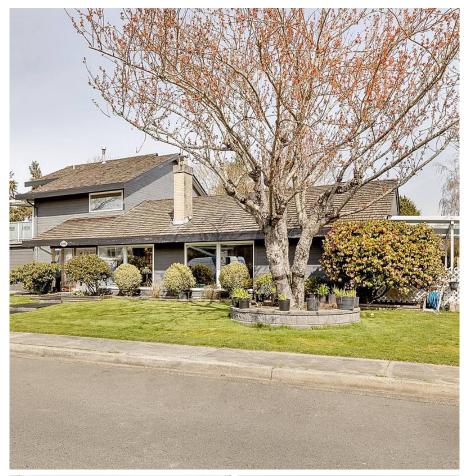

## 6360 Yeats Crescent, Richmond

\$2,198,800

Absolutely gorgeous corner house with unique floor plan on an appealing street in Woodwards. House sits on 7873 sqft lot and has 2871 sqft living area. Previous owner Completely renovated in end 2002 and current owner updated a lot within past few years: kitchen and bathrooms updated in 2012, Refrigerator and stove in 2021, vinyl double glaze windows in 2007, cedar shake roof done in 2000. Features include laminate floor foyer with 18' high ceil, spacious LR with vaulted cedar ceil, natural rock F/P, open kitchen, French doors, huge wood sundeck. 3 bedrooms and 2 bathrooms upstairs. 2 bedrooms rental suite in 1st floor with separate entrance, great mortgage helper. Walking distance to McKinney Elem & Steveston-London Secondary school. Close to Steveston Village and community center.