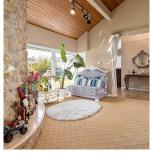

## 6360 Yeats Crescent, Richmond

\$2,198,800

Absolutely gorgeous corner house with unique floor plan on an appealing street in Woodwards. House sits on 7873 sqft lot and has 2871 sqft living area. Previous owner Completely renovated in end 2002 and current owner updated a lot within past few years: kitchen and bathrooms updated in 2012, Refrigerator and stove in 2021, vinyl double glaze windows in 2007, cedar shake roof done in 2000. Features include laminate floor foyer with 18' high ceil, spacious LR with vaulted cedar ceil, natural rock F/P, open kitchen, French doors, huge wood sundeck. 3 bedrooms and 2 bathrooms upstairs. 2 bedrooms rental suite in 1st floor with separate entrance, great mortgage helper. Walking distance to McKinney Elem & Steveston-London Secondary school. Close to Steveston Village and community center.