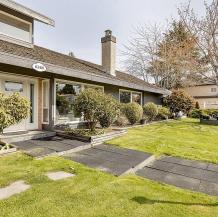

## 6360 Yeats Crescent, Richmond

\$2,198,800

Absolutely gorgeous corner house with unique floor plan on an appealing street in Woodwards. House sits on 7873 sqft lot and has 2871 sqft living area. Previous owner Completely renovated in end 2002 and current owner updated a lot within past few years: kitchen and bathrooms updated in 2012, Refrigerator and stove in 2021, vinyl double glaze windows in 2007, cedar shake roof done in 2000. Features include laminate floor foyer with 18' high ceil, spacious LR with vaulted cedar ceil, natural rock F/P, open kitchen, French doors, huge wood sundeck. 3 bedrooms and 2 bathrooms upstairs. 2 bedrooms rental suite in 1st floor with separate entrance, great mortgage helper. Walking distance to McKinney Elem & Steveston-London Secondary school. Close to Steveston Village and community center.