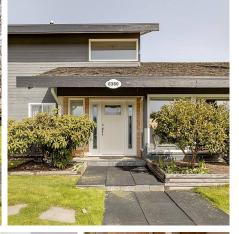

## 6360 Yeats Crescent, Richmond

\$2,198,800

Absolutely gorgeous corner house with unique floor plan on an appealing street in Woodwards. House sits on 7873 sqft lot and has 2871 sqft living area. Previous owner Completely renovated in end 2002 and current owner updated a lot within past few years: kitchen and bathrooms updated in 2012, Refrigerator and stove in 2021, vinyl double glaze windows in 2007, cedar shake roof done in 2000. Features include laminate floor foyer with 18' high ceil, spacious LR with vaulted cedar ceil, natural rock F/P, open kitchen, French doors, huge wood sundeck. 3 bedrooms and 2 bathrooms upstairs. 2 bedrooms rental suite in 1st floor with separate entrance, great mortgage helper. Walking distance to McKinney Elem & Steveston-London Secondary school. Close to Steveston Village and community center.