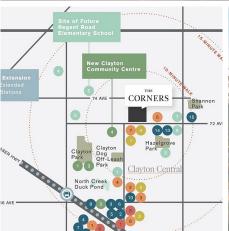

## 305 18811 72 Avenue, Surrey

\$518,000

Plan A JR 1860, 18ATH 461-496 SF + BALCONY 50-76 S

Welcome to The Corners by award winning Developer RDG Management, a master-planned community of retail, condos and townhomes in Central Clayton. This 1 Bed/1 Bath unit has a 60 sq ft balcony SS appliances & Whirlpool w/d. Amenities include 12,000 sq ft indoor/outdoor entertainment/green space for residents and guests to enjoy. Fitness centre, workspace centre, climbing wall, billiard room, kids play area and guest suite! Retail/coffee shops right at your doorstep, Clayton Rec Centre, schools, parks, dog park, elementary and high school, restaurants, hwy #1 and future skytrain 3 blks away! The Corners offers everything you would need. This efficiently designed 1 bedroom 1 bathroom, perfect for investment or first time buyer! 1 PARKING & 1 STORAGE Locker included! Rentals & Pets Allowed!