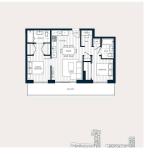

## 214 2727 Kingsway Street, Vancouver

\$959,900

Introducing Frame by Coromandel Properties and Peterson Group. Located 10-minutes walking distance to 29th Ave Station, Frame is your first opportunity to buy in Vancouver's most connected and convenient neighbourhood. This 2-bedroom, 2-bathroom home features an L-shaped kitchen with European gas appliances and plenty of storage. Each bedroom and bathroom are positioned apart from each other, allowing for maximum privacy for each space. The den can be used as a home office, while the living room steps onto a south-facing balcony that features 185 sq ft of outdoor space. Access to over 12,000 sq ft of indoor and outdoor amenities, including two rooftop patios, entertainment lounge, fitness centre, and parcel delivery rooms.

## **KEY INFORMATION**

MLS® R2698466 Residential Attached

Collingwood

2 Bedrooms

2 Bathrooms

786 SF

\$425.73 Maintenance Fees