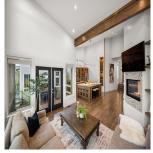

## 2758 Eagle Mountain Drive, Abbotsford

\$1,699,000

Stunning mountain & valley views from this west coast designed home on Abbotsford's most desirable hill! Offering 4505 sq ft there is room for everyone! Main flr greets you with a large bright living rm w/ tons of massive windows & gorgeous fireplace & built ins. The high end dream kitchen includes new appliances including Wolf cook top, huge island/prep area. The formal dining area is perfect for family dinners & there is a 2 pc powder rm & laundry. Step out to your expansive deck, relax & enjoy the private sweeping views. The master retreat w/ walkin closet & 5 pc ensuite completes the main flr package. Up boasts a loft & massive flex space! Head down & find 3 bdrms a rec rm & another 4 pc bath! The flex space would make the perfect theatre rm or gym! Air conditioning is an added bonus!