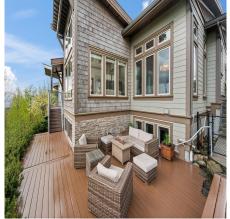

## 2758 Eagle Mountain Drive, Abbotsford

\$1,699,000

Stunning mountain & valley views from this west coast designed home on Abbotsford's most desirable hill! Offering 4505 sq ft there is room for everyone! Main flr greets you with a large bright living rm w/ tons of massive windows & gorgeous fireplace & built ins. The high end dream kitchen includes new appliances including Wolf cook top, huge island/prep area. The formal dining area is perfect for family dinners & there is a 2 pc powder rm & laundry. Step out to your expansive deck, relax & enjoy the private sweeping views. The master retreat w/ walkin closet & 5 pc ensuite completes the main flr package. Up boasts a loft & massive flex space! Head down & find 3 bdrms a rec rm & another 4 pc bath! The flex space would make the perfect theatre rm or gym! Air conditioning is an added bonus!