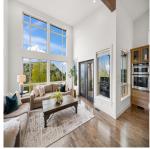

## 2758 Eagle Mountain Drive, Abbotsford

\$1,699,000

Stunning mountain & valley views from this west coast designed home on Abbotsford's most desirable hill! Offering 4505 sq ft there is room for everyone! Main flr greets you with a large bright living rm w/ tons of massive windows & gorgeous fireplace & built ins. The high end dream kitchen includes new appliances including Wolf cook top, huge island/prep area. The formal dining area is perfect for family dinners & there is a 2 pc powder rm & laundry. Step out to your expansive deck, relax & enjoy the private sweeping views. The master retreat w/ walkin closet & 5 pc ensuite completes the main flr package. Up boasts a loft & massive flex space! Head down & find 3 bdrms a rec rm & another 4 pc bath! The flex space would make the perfect theatre rm or gym! Air conditioning is an added bonus!