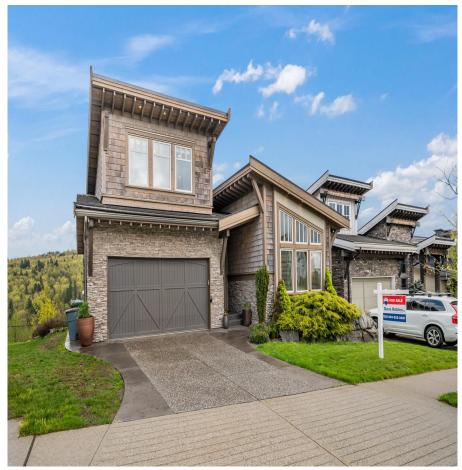

## 2758 Eagle Mountain Drive, Abbotsford

\$1,699,000

Stunning mountain & valley views from this west coast designed home on Abbotsford's most desirable hill! Offering 4505 sq ft there is room for everyone! Main flr greets you with a large bright living rm w/ tons of massive windows & gorgeous fireplace & built ins. The high end dream kitchen includes new appliances including Wolf cook top, huge island/prep area. The formal dining area is perfect for family dinners & there is a 2 pc powder rm & laundry. Step out to your expansive deck, relax & enjoy the private sweeping views. The master retreat w/ walkin closet & 5 pc ensuite completes the main flr package. Up boasts a loft & massive flex space! Head down & find 3 bdrms a rec rm & another 4 pc bath! The flex space would make the perfect theatre rm or gym! Air conditioning is an added bonus!

## **KEY INFORMATION**

MLS® R2698585

Residential Detached

Abbotsford East

4 Bedrooms

3 Bathrooms

4,505 SF

5,813 SF Lot

## **FEATURES**

Year Built: 2010

Views: Mountain & valley

Listed By: RE/MAX Treeland Realty