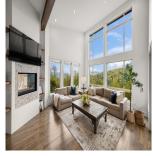

## 2758 Eagle Mountain Drive, Abbotsford

\$1,699,000

Stunning mountain & valley views from this west coast designed home on Abbotsford's most desirable hill! Offering 4505 sq ft there is room for everyone! Main flr greets you with a large bright living rm w/ tons of massive windows & gorgeous fireplace & built ins. The high end dream kitchen includes new appliances including Wolf cook top, huge island/prep area. The formal dining area is perfect for family dinners & there is a 2 pc powder rm & laundry. Step out to your expansive deck, relax & enjoy the private sweeping views. The master retreat w/ walkin closet & 5 pc ensuite completes the main flr package. Up boasts a loft & massive flex space! Head down & find 3 bdrms a rec rm & another 4 pc bath! The flex space would make the perfect theatre rm or gym! Air conditioning is an added bonus!