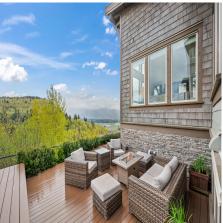

## 2758 Eagle Mountain Drive, Abbotsford

\$1,699,000

Stunning mountain & valley views from this west coast designed home on Abbotsford's most desirable hill! Offering 4505 sq ft there is room for everyone! Main flr greets you with a large bright living rm w/ tons of massive windows & gorgeous fireplace & built ins. The high end dream kitchen includes new appliances including Wolf cook top, huge island/prep area. The formal dining area is perfect for family dinners & there is a 2 pc powder rm & laundry. Step out to your expansive deck, relax & enjoy the private sweeping views. The master retreat w/ walkin closet & 5 pc ensuite completes the main flr package. Up boasts a loft & massive flex space! Head down & find 3 bdrms a rec rm & another 4 pc bath! The flex space would make the perfect theatre rm or gym! Air conditioning is an added bonus!