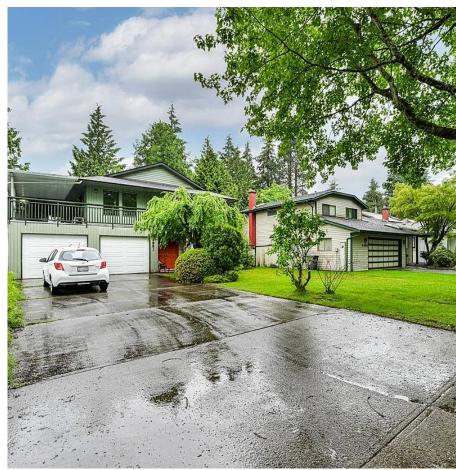

## **9931 149 Street, Surrey**

\$1,788,000

sqft lot. DOUBLE GARAGE with extra parkings.

3 BEDS upstairs with 2 BATHS. Basement has separate entry, and comes with 5 BEDS and 2 full BATHS. BASEMENT POTENTIAL MONTHLY INCOME \$3K+. EXTERIOR RENO, FURNACE, HOT WATER TANK were done 2 years ago. SCHOOLCATCHMENT: JOHNSON HEIGHTS SECONDARY. Steps to the bus stops, parks, shopping centre, TNT supermarket. East access to high way. Don't miss it!

KEY INFORMATION

MLS® R2697888

Residential Detached

Investment Alert! WELCOME TO GUILDFORD. 2885 sqft basement entry house sitting on a 7155

Guildford

8 Bedrooms

4 Bathrooms

2,885 SF