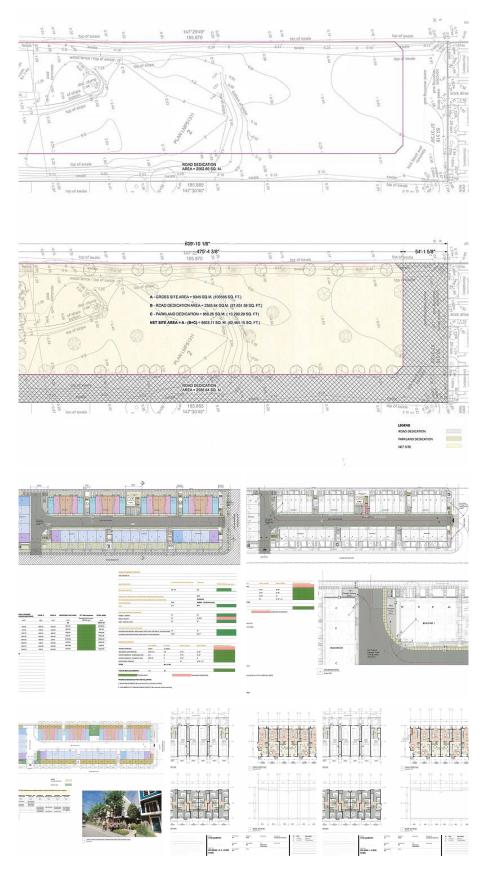

## **1135 Salter Street, New Westminster** \$16,800,000

Prime location, very rare to find this size project ~ 45 unit townhome development property in highly desirable Queensborough, New Westminster !! One of the few large parcels available in this area. Land Pre-loading completed. Total 2.31 Acre land (165' x 611'). Check with City of New Westminster. Application already under process and development permit anticipated to be issued eta. by August 2022. Call for details. \*\*Double Exposure: Also listed as Land-Commercial C8045027\*\*

## **KEY INFORMATION**

MLS® R2697352 Land Only Queensborough o Bedrooms o Bathrooms o SF 100,536 SF Lot