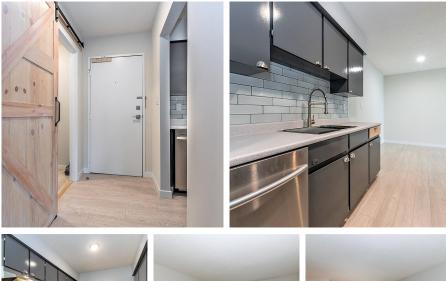

## 312 45598 Mcintosh Drive, Chilliwack

\$365,000

----

Best 2 bed condo in the entire development. Top floor, corner unit facing beautiful mountain views on the quiet south side. Designer inspired renos with all new laminate throughout, refurbished cabinets and vanity, new paint throughout and new countertops. We have in-suite laundry, storage locker available and tons of parking. Rentals are allowed in this well managed building, which has constantly been updated over the past 5 years and still has a healthy contingency fund. Call your agent today to book your private showing of the best unit and location in the building.