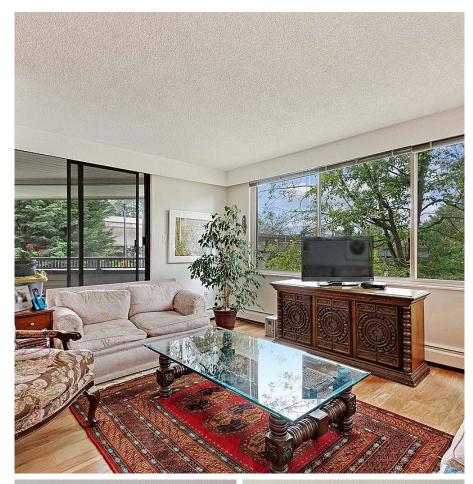

## 202 9270 Salish Court, Burnaby

\$550,000

Welcome to The Timbers in Sullivan Heights! Great opportunity to own this bright and spacious 2 bed, 1 bath corner unit. Huge windows throughout provide a bright and airy feel. Lots of Privacy as you look outside and are surrounded by trees. Laminate flooring throughout, wood cabinets, stainless steel appliances with nothing to do but simply move in and enjoy. This wellmaintained building also has lots of upgrades incl. wiring, elevator, repiping, parkade membrane and roof. Strata fees include heat and hot water. 2 small pets allowed. Walking distance to Lougheed skytrain, shopping & Cameron Rec Centre. Close to schools & SFU. Affordable living in a great location!