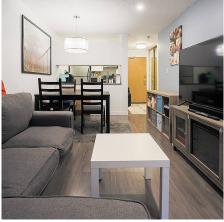

## 307 1040 Pacific Street, Vancouver

\$478,800

Welcome to Chelsea Terrace! This 502 SQFT 1 bedroom apartment is in a great location downtown. Updated flooring and kitchen cabinetry, including stainless steel appliances, make this space feel warm and welcoming. The apartment also has a great little outdoor space that is sheltered from busy bustle of downtown. Great access to the seawall and walk to local grocery stores and restaurants. 1 storage locker also included.