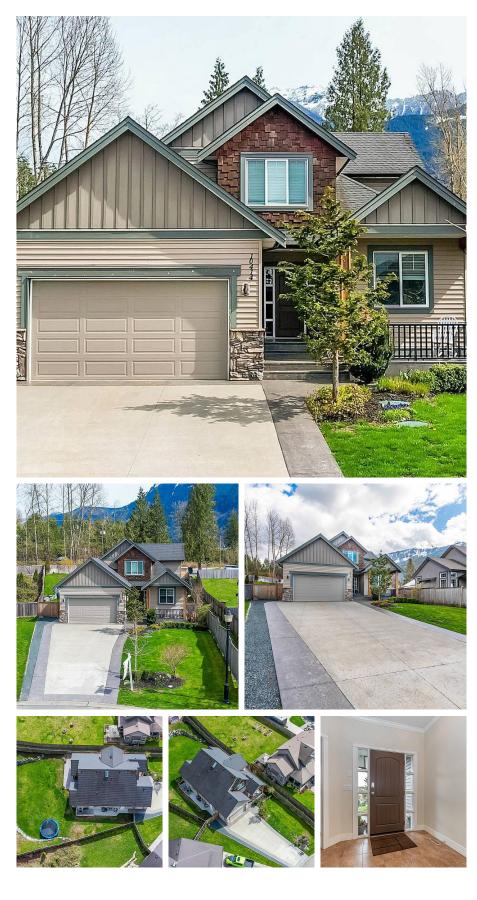

## 10414 Parkwood Drive, Chilliwack

\$1,299,900

The perfect family home search ends here. Welcome to Woodland Heights! One of Rosedale's most desirable family neighbourhoods. This beautiful home has almost 3500sqft of living space with a spacious 2 bed SUITE w/ separate laundry/ storage room on a 0.27 acre lot. Main floor features an open concept living area w/ a gourmet kitchen, big island, a spacious formal dining room & high ceilings! Master bdrm on main, with ensuite & walk in closet. Upstairs has 2 spare bedrooms for the kids. Did someone say media room or man cave? This one has them both! 2-car garage with extra storage. A large covered patio, overlooking unique terraced back yard perfect for entertaining friends & family anytime of the year. Also has a built in greenhouse. Nice long driveway w/RV parking. Call today!

## **KEY INFORMATION**

MLS® R2698776 Residential Detached BC 6 Bedrooms 4 Bathrooms 3,447 SF 11,700 SF Lot

## FEATURES

Year Built: 2010 Views: mountains Listed By: HomeLife Advantage Realty Ltd