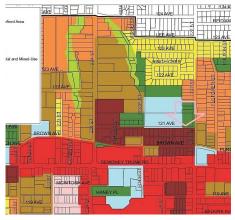

## 22670 Brown Avenue, Maple Ridge

\$1,880,000

VN CENTRE AREA LAND-USE DESIGNATI

First time buyers & investors look here! Great 3 Bedroom rancher on a huge 8,158 sqft fully fenced & landscaped lot in the downtown core. Walking distance to all amenities including shopping, recreation, schools & entertainment. This home boasts a very cozy living room w/ wood burning fireplace, a large recreation room, updates 4pc bathroom, 2pc ensuite in master bedroom, functional kitchen & dining area. Driveway can fit 4 vehicles or Boat/R.V. Medium density OCP.