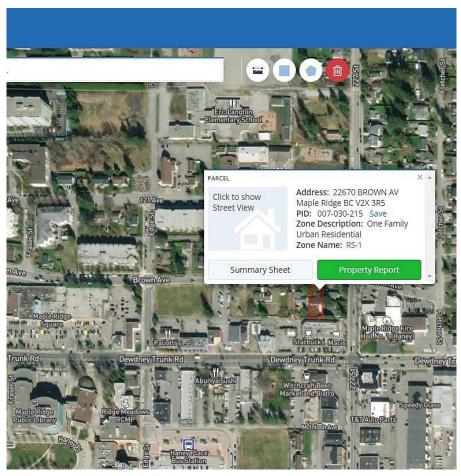

## 22670 Brown Avenue, Maple Ridge

\$1,880,000

VN CENTRE AREA LAND-USE DESIGNATI

First time buyers & investors look here! Great 3 Bedroom rancher on a huge 8,158 sqft fully fenced & landscaped lot in the downtown core. Walking distance to all amenities including shopping, recreation, schools & entertainment. This home boasts a very cozy living room w/ wood burning fireplace, a large recreation room, updates 4pc bathroom, 2pc ensuite in master bedroom, functional kitchen & dining area. Driveway can fit 4 vehicles or Boat/R.V. Medium density OCP.

## **KEY INFORMATION**

MLS® R2698859

Residential Detached

East Central Maple Ridge

3 Bedrooms

2 Bathrooms

1,679 SF

8,158 SF Lot