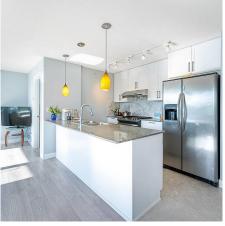

## 303 7088 Salisbury Avenue, Burnaby

\$869,000

Bright and spacious 2 bedroom + den, 2 bath condo in Bosa built concrete high-rise! Well appointed 1151sq.ft. NW corner unit with 2 balconies, lots of natural lights and some mountain views! Features include modern kitchen, granite countertops, stainless steel appliances, soaker tub, and much more. New laminated & tile flooring throughout. Refined kitchen cabinets, New bathroom countertops, sinks and faucets. New paint. Central and convenient location! Walk to Highgate village shopping stores. Steps to all amenities. 1 parking and 1 storage locker are included. Rentals allowed.