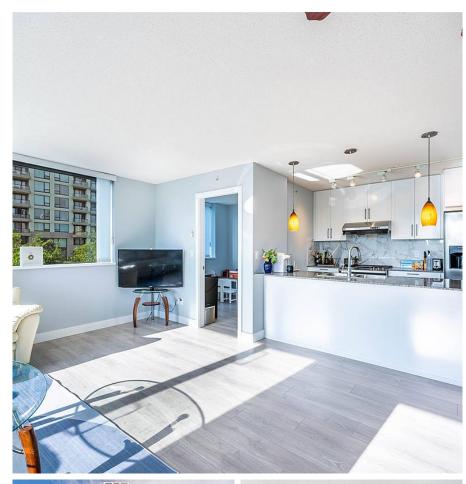

## 303 7088 Salisbury Avenue, Burnaby

\$869,000

Bright and spacious 2 bedroom + den, 2 bath condo in Bosa built concrete high-rise! Well appointed 1151sq.ft. NW corner unit with 2 balconies, lots of natural lights and some mountain views! Features include modern kitchen, granite countertops, stainless steel appliances, soaker tub, and much more. New laminated & tile flooring throughout. Refined kitchen cabinets, New bathroom countertops, sinks and faucets. New paint. Central and convenient location! Walk to Highgate village shopping stores. Steps to all amenities. 1 parking and 1 storage locker are included. Rentals allowed.