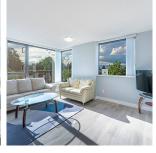

## 303 7088 Salisbury Avenue, Burnaby

\$869,000

Bright and spacious 2 bedroom + den, 2 bath condo in Bosa built concrete high-rise! Well appointed 1151sq.ft. NW corner unit with 2 balconies, lots of natural lights and some mountain views! Features include modern kitchen, granite countertops, stainless steel appliances, soaker tub, and much more. New laminated & tile flooring throughout. Refined kitchen cabinets, New bathroom countertops, sinks and faucets. New paint. Central and convenient location! Walk to Highgate village shopping stores. Steps to all amenities. 1 parking and 1 storage locker are included. Rentals allowed.