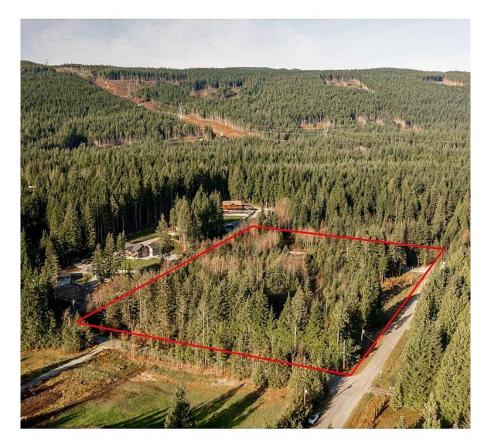

## 29609 Hudson Avenue, Mission

\$3,499,000

10 ACRE JEWEL SUBDIVISION ALMOST COMPLETE! PLA in place for 5 lots ranging from 1.72 acres to 2.77 acres, located 2 km off Dewdney Trunk Rd at Maple Ridge/Mission border. RR7S Zoning app changed original RU-16 zoning- no part of this is ALR. Gentle creek through property adds to the ambiance & natural surroundingsprivate engineered bridge at culdesac entry brings you into exclusive subdivision suited to executive homes. Riparian setbacks marked on lots still allow for large building envelopes plus COACH HOUSES. All the heavy work is done- Septic locations sited, wells done- Build soon once PLA completed! Private, Country living in a natural habitat beside walking trail to Rolly Lake- 2.8km to Stave Falls elementary, short drive to shopping & City living. Enviro RAPR report done!

## **FEATURES**

Views: FORESTED AREA & CREEK
Listed By: RE/MAX Treeland Realty