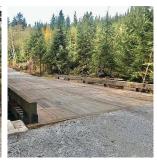

## 29609 Hudson Avenue, Mission

\$3,499,000

10 ACRE JEWEL SUBDIVISION ALMOST COMPLETE! PLA in place for 5 lots ranging from 1.72 acres to 2.77 acres, located 2 km off Dewdney Trunk Rd at Maple Ridge/Mission border. RR7S Zoning app changed original RU-16 zoning- no part of this is ALR. Gentle creek through property adds to the ambiance & natural surroundingsprivate engineered bridge at culdesac entry brings you into exclusive subdivision suited to executive homes. Riparian setbacks marked on lots still allow for large building envelopes plus COACH HOUSES. All the heavy work is done- Septic locations sited, wells done- Build soon once PLA completed! Private, Country living in a natural habitat beside walking trail to Rolly Lake- 2.8km to Stave Falls elementary, short drive to shopping & City living. Enviro RAPR report done!