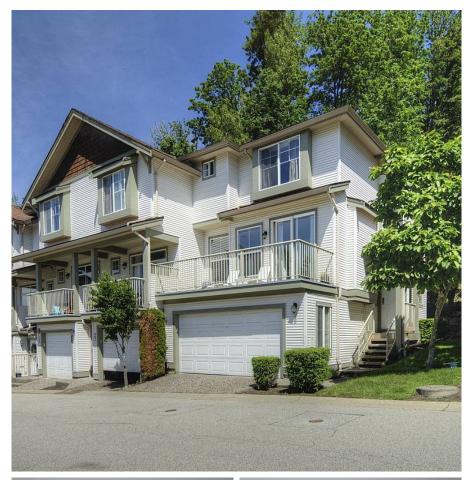

## 29 35287 Old Yale Road, Abbotsford

\$699,900

Welcome to The Falls at Eagle Mountain! Bright & spacious end unit w/ 3 BDRMS, 4 BATH. Private back yard! Mostly real hardwood flooring, 5 appliances included with almost new washer/dryer. Open kitchen with eating area & formal dining/family room off kitchen. Family sized living room with modern feature wall & cozy gas F/P. Spacious sundeck at front & patio area at back. Basement rec room has full bathroom & closet could be a 4th bedroom. Great McMillan location close to everything including schools, rec centre, shopping, hiking, golfing & easy commuter access!