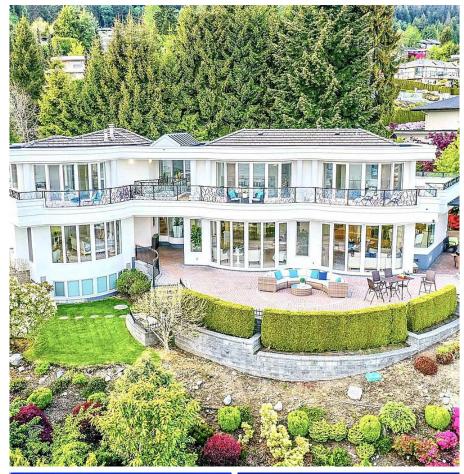

## 1409 Chartwell Drive, West Vancouver

\$11,998,000

Spectacular Chartwell residence on ½-acre gated estate with views of Vancouver skyline & inner harbour. Remodelled with approx 7400 SF of formal & informal living on 3 levels. Deluxe finishes, generous in scale, intimate in comfort. Grand foyer, double-height curved staircase, stone slab flrs, entertainment-sized formal LR & DR, large picture windows, wet bar, custom island kitch w/top-of-the-line appl, prep kitch, E/A, adj family/media rm, stunning master with W/I & spalike ensuite on main level - opening to sun-filled terraces & outdoor lounge w/BBQ. Res offers 6 ensuited bdrms (4 up) & 9 bthrm. Down offers media/game room, guest bdrm w/kitchenette, flex space & storage. Add'l features incl integrated lighting, security, A/C & 3-car garage. This luxury estate is in a class of its own!