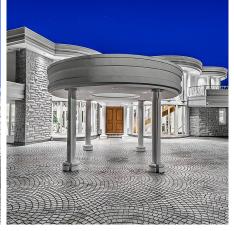

## 1409 Chartwell Drive, West Vancouver

\$11,998,000

Spectacular Chartwell residence on ½-acre gated estate with views of Vancouver skyline & inner harbour. Remodelled with approx 7400 SF of formal & informal living on 3 levels. Deluxe finishes, generous in scale, intimate in comfort. Grand foyer, double-height curved staircase, stone slab flrs, entertainment-sized formal LR & DR, large picture windows, wet bar, custom island kitch w/top-of-the-line appl, prep kitch, E/A, adj family/media rm, stunning master with W/I & spalike ensuite on main level - opening to sun-filled terraces & outdoor lounge w/BBQ. Res offers 6 ensuited bdrms (4 up) & 9 bthrm. Down offers media/game room, guest bdrm w/kitchenette, flex space & storage. Add'l features incl integrated lighting, security, A/C & 3-car garage. This luxury estate is in a class of its own!