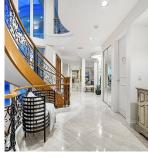

## 1409 Chartwell Drive, West Vancouver

\$11,998,000

Spectacular Chartwell residence on ½-acre gated estate with views of Vancouver skyline & inner harbour. Remodelled with approx 7400 SF of formal & informal living on 3 levels. Deluxe finishes, generous in scale, intimate in comfort. Grand foyer, double-height curved staircase, stone slab flrs, entertainment-sized formal LR & DR, large picture windows, wet bar, custom island kitch w/top-of-the-line appl, prep kitch, E/A, adj family/media rm, stunning master with W/I & spalike ensuite on main level - opening to sun-filled terraces & outdoor lounge w/BBQ. Res offers 6 ensuited bdrms (4 up) & 9 bthrm. Down offers media/game room, guest bdrm w/kitchenette, flex space & storage. Add'l features incl integrated lighting, security, A/C & 3-car garage. This luxury estate is in a class of its own!