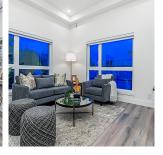

## **B610 8447 202 Street, Langley**

\$938,000

STUNNING One of a Kind PENTHOUSE unit with an Incredible 2,320 sq ft. Private Roof Top Terrace! 940 sq ft interior offers 3 Bedroom 2 Bathrooms with 12ft High Ceilings. An Unbelievable 3,260 sq ft South facing END UNIT all to yourself with no neighbors on each side! Air Conditioning, S/S 5-burner gas stove with built-in Air-Fryer, Samsung fridge and Quartz countertops. 2,320 sq ft Roof Top Terrace is a blank canvas for your wildest Entertainment dreams. Breathtaking Mountain/City Views on each side. Amenities include fitness center, yoga studio, party room with full kitchen, outdoor play area with BBQ & fire pit. Centrally located. Walking distance to shops, schools & parks. Easy access to Hwy 1, Carvolth Exchange with park & ride. LOW STRATA FEE.