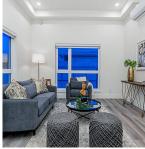

## **B610 8447 202 Street, Langley**

\$938,000

STUNNING One of a Kind PENTHOUSE unit with an Incredible 2,320 sq ft. Private Roof Top Terrace! 940 sq ft interior offers 3 Bedroom 2 Bathrooms with 12ft High Ceilings. An Unbelievable 3,260 sq ft South facing END UNIT all to yourself with no neighbors on each side! Air Conditioning, S/S 5-burner gas stove with built-in Air-Fryer, Samsung fridge and Quartz countertops. 2,320 sq ft Roof Top Terrace is a blank canvas for your wildest Entertainment dreams. Breathtaking Mountain/City Views on each side. Amenities include fitness center, yoga studio, party room with full kitchen, outdoor play area with BBQ & fire pit. Centrally located. Walking distance to shops, schools & parks. Easy access to Hwy 1, Carvolth Exchange with park & ride. LOW STRATA FEE.