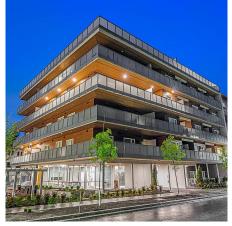

## **B610 8447 202 Street, Langley**

\$938,000

STUNNING One of a Kind PENTHOUSE unit with an Incredible 2,320 sq ft. Private Roof Top Terrace! 940 sq ft interior offers 3 Bedroom 2 Bathrooms with 12ft High Ceilings. An Unbelievable 3,260 sq ft South facing END UNIT all to yourself with no neighbors on each side! Air Conditioning, S/S 5-burner gas stove with built-in Air-Fryer, Samsung fridge and Quartz countertops. 2,320 sq ft Roof Top Terrace is a blank canvas for your wildest Entertainment dreams. Breathtaking Mountain/City Views on each side. Amenities include fitness center, yoga studio, party room with full kitchen, outdoor play area with BBQ & fire pit. Centrally located. Walking distance to shops, schools & parks. Easy access to Hwy 1, Carvolth Exchange with park & ride. LOW STRATA FEE.