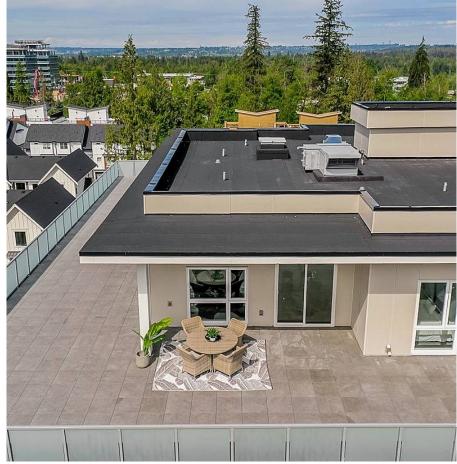

## **B610 8447 202 Street, Langley**

\$938,000

STUNNING One of a Kind PENTHOUSE unit with an Incredible 2,320 sq ft. Private Roof Top Terrace! 940 sq ft interior offers 3 Bedroom 2 Bathrooms with 12ft High Ceilings. An Unbelievable 3,260 sq ft South facing END UNIT all to yourself with no neighbors on each side! Air Conditioning, S/S 5-burner gas stove with built-in Air-Fryer, Samsung fridge and Quartz countertops. 2,320 sq ft Roof Top Terrace is a blank canvas for your wildest Entertainment dreams. Breathtaking Mountain/City Views on each side. Amenities include fitness center, yoga studio, party room with full kitchen, outdoor play area with BBQ & fire pit. Centrally located. Walking distance to shops, schools & parks. Easy access to Hwy 1, Carvolth Exchange with park & ride. LOW STRATA FEE.