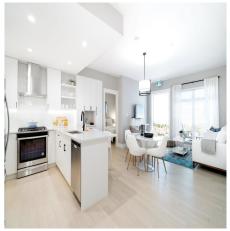

## 303 22226 Brown Avenue, Maple Ridge

\$440,000

Welcome to a new ERA! This unit is located in the heart of Maple Ridge, a 1 BED/1 BATH with in this sought-after home that features an open floor plan with the look of modern luxury. This home is Light Colour Scheme. Also includes A/C, 9" ceilings, engineered hardwood in the main living area, 1 parking & storage. The simple, airy kitchen offers chimney-style hood fans, Italian-inspired cabinetry, stainless steel appliances, a gas cooktop oven, a large island for extra seating and storage, quartz countertops. This Unit has \$10,000 Credit upon Completion. ERA is a master-planned community that is steps away from shopping, restaurants, cafes, recreation, Haney Place Mall, transit, 20 mins walk from West Coast Express.