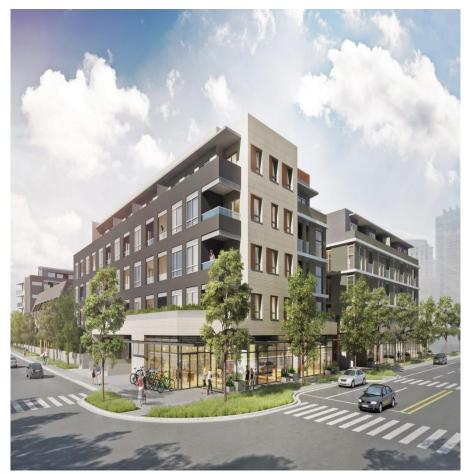

## 303 22226 Brown Avenue, Maple Ridge

\$440,000

Welcome to a new ERA! This unit is located in the heart of Maple Ridge, a 1 BED/1 BATH with in this sought-after home that features an open floor plan with the look of modern luxury. This home is Light Colour Scheme. Also includes A/C, 9" ceilings, engineered hardwood in the main living area, 1 parking & storage. The simple, airy kitchen offers chimney-style hood fans, Italian-inspired cabinetry, stainless steel appliances, a gas cooktop oven, a large island for extra seating and storage, quartz countertops. This Unit has \$10,000 Credit upon Completion. ERA is a master-planned community that is steps away from shopping, restaurants, cafes, recreation, Haney Place Mall, transit, 20 mins walk from West Coast Express.