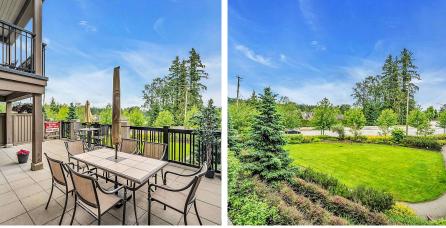

## 208 3178 Dayanee Springs Boulevard, Coquitlam

\$668,000

Situated at the base of Westwood Plateau, Tamarack by Polygon is a sought after master planned community of Dayanee Springs. This unit showcases modern Whistler- inspired architecture featuring heavy timber details, cultured stone and cedar shingle accent features. Large open floor plan with laminate wood flooring, gourmet kitchen with stainless steel appliances and granite counter tops. BONUS oversized 458 sq.ft balcony with MOUNTAIN VIEWS. Tamarack is conveniently located to the NEW SKYTRAIN STATION, local trails, Douglas College, Pinetree High School, shopping & dinning at Coquitlam Centre.