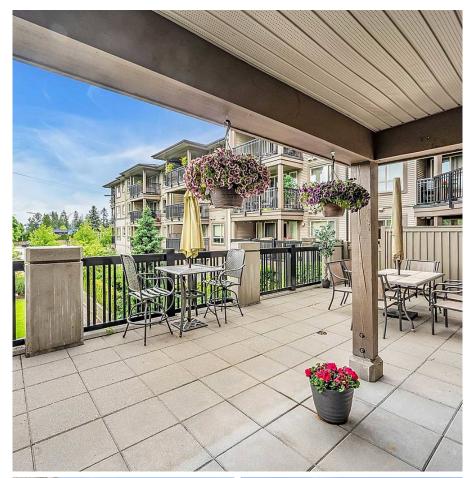

## 208 3178 Dayanee Springs Boulevard, Coquitlam

\$668,000

Situated at the base of Westwood Plateau, Tamarack by Polygon is a sought after master planned community of Dayanee Springs. This unit showcases modern Whistler- inspired architecture featuring heavy timber details, cultured stone and cedar shingle accent features. Large open floor plan with laminate wood flooring, gourmet kitchen with stainless steel appliances and granite counter tops. BONUS oversized 458 sq.ft balcony with MOUNTAIN VIEWS. Tamarack is conveniently located to the NEW SKYTRAIN STATION, local trails, Douglas College, Pinetree High School, shopping & dinning at Coquitlam Centre.