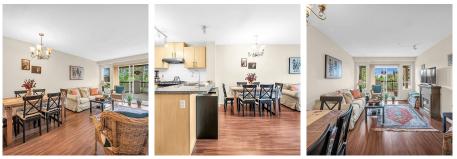

## 208 3178 Dayanee Springs Boulevard, Coquitlam

\$668,000

Situated at the base of Westwood Plateau, Tamarack by Polygon is a sought after master planned community of Dayanee Springs. This unit showcases modern Whistler- inspired architecture featuring heavy timber details, cultured stone and cedar shingle accent features. Large open floor plan with laminate wood flooring, gourmet kitchen with stainless steel appliances and granite counter tops. BONUS oversized 458 sq.ft balcony with MOUNTAIN VIEWS. Tamarack is conveniently located to the NEW SKYTRAIN STATION, local trails, Douglas College, Pinetree High School, shopping & dinning at Coquitlam Centre.