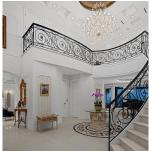

## 1522 Chartwell Drive, West Vancouver

\$12,988,000

This custom built home in prestigious Chartwell is an Avant-Garde perspective of design, engineering and craftsmanship. Elegance and character are embedded in every feature of the home, extending the panoramic view of the Great Vancouver and the majestic Lions Gate bridge. This house extends luxury by 8,174 sq. ft. of living space and 14,682 sq. ft. of land space. A custom elevator providing access to 5 Bedrooms and 7 bathrooms, Italian marble stairs and counter tops, Swarovski chandeliers, designer picked furnitures, custom made statues, sauna room, home theatre, and an outdoor swimming pool are only some of the features that put this property into a new category of luxury homes. It is masterfully emerging architecture beyond the definition of art.