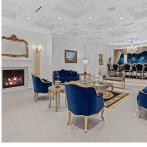

## 1522 Chartwell Drive, West Vancouver

\$12,988,000

This custom built home in prestigious Chartwell is an Avant-Garde perspective of design, engineering and craftsmanship. Elegance and character are embedded in every feature of the home, extending the panoramic view of the Great Vancouver and the majestic Lions Gate bridge. This house extends luxury by 8,174 sq. ft. of living space and 14,682 sq. ft. of land space. A custom elevator providing access to 5 Bedrooms and 7 bathrooms, Italian marble stairs and counter tops, Swarovski chandeliers, designer picked furnitures, custom made statues, sauna room, home theatre, and an outdoor swimming pool are only some of the features that put this property into a new category of luxury homes. It is masterfully emerging architecture beyond the definition of art.