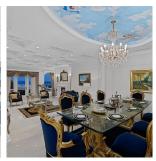

## 1522 Chartwell Drive, West Vancouver

\$12,988,000

This custom built home in prestigious Chartwell is an Avant-Garde perspective of design, engineering and craftsmanship. Elegance and character are embedded in every feature of the home, extending the panoramic view of the Great Vancouver and the majestic Lions Gate bridge. This house extends luxury by 8,174 sq. ft. of living space and 14,682 sq. ft. of land space. A custom elevator providing access to 5 Bedrooms and 7 bathrooms, Italian marble stairs and counter tops, Swarovski chandeliers, designer picked furnitures, custom made statues, sauna room, home theatre, and an outdoor swimming pool are only some of the features that put this property into a new category of luxury homes. It is masterfully emerging architecture beyond the definition of art.