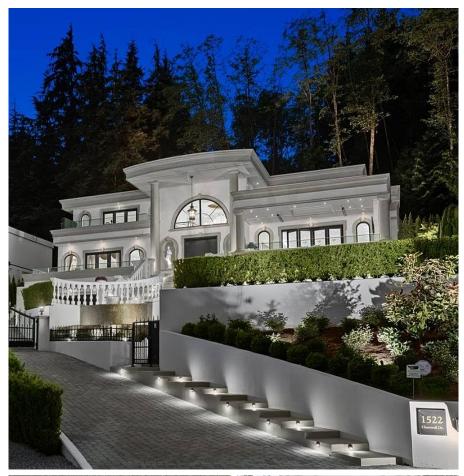

## 1522 Chartwell Drive, West Vancouver

\$12,988,000

This custom built home in prestigious Chartwell is an Avant-Garde perspective of design, engineering and craftsmanship. Elegance and character are embedded in every feature of the home, extending the panoramic view of the Great Vancouver and the majestic Lions Gate bridge. This house extends luxury by 8,174 sq. ft. of living space and 14,682 sq. ft. of land space. A custom elevator providing access to 5 Bedrooms and 7 bathrooms, Italian marble stairs and counter tops, Swarovski chandeliers, designer picked furnitures, custom made statues, sauna room, home theatre, and an outdoor swimming pool are only some of the features that put this property into a new category of luxury homes. It is masterfully emerging architecture beyond the definition of art.