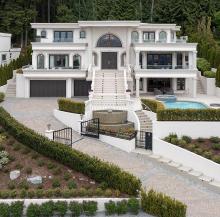

## 1522 Chartwell Drive, West Vancouver

\$12,988,000

This custom built home in prestigious Chartwell is an Avant-Garde perspective of design, engineering and craftsmanship. Elegance and character are embedded in every feature of the home, extending the panoramic view of the Great Vancouver and the majestic Lions Gate bridge. This house extends luxury by 8,174 sq. ft. of living space and 14,682 sq. ft. of land space. A custom elevator providing access to 5 Bedrooms and 7 bathrooms, Italian marble stairs and counter tops, Swarovski chandeliers, designer picked furnitures, custom made statues, sauna room, home theatre, and an outdoor swimming pool are only some of the features that put this property into a new category of luxury homes. It is masterfully emerging architecture beyond the definition of art.