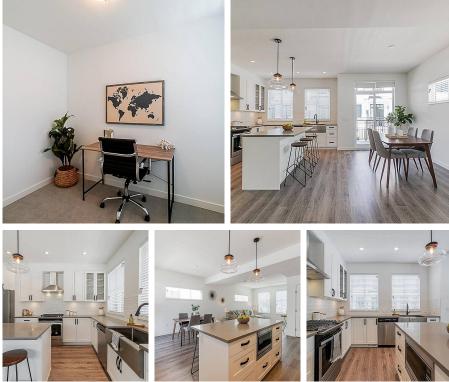

## 51 5945 176a Street Street, Surrey

\$889,000

Beautiful design with an incredibly functional floor plan located at Crimson in Cloverdale. Placing you within walking distances to Cloverdale Rec., Brickyard Station Shopping, Athletic & Millennium Parks, both levels of school (MARTHA CURRIE and LORD TWEEDSMUIR) which also offer french immersion programs. This 3 bed + Den home comes complete with FORCED AIR HEATING, a chef's kitchen inc. GAS range, large island w/breakfast bar & built-in microwave in a spacious open concept floor plan that also has DOUBLE side-by-side parking in garage. Don't miss this one! Open house cancelled

## FEATURES

Year Built: 2019 Listed By: RE/MAX Performance Realty