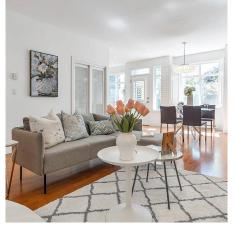

## 18 6300 London Road, Richmond

\$849,800

DESIREABLE RANCHER TOWNHOME available in McKinney Crossing at Steveston's London Landing. This spacious one level townhome boasts 2 beds and a den. 3 large patios offer ample space for entertaining and relaxing, with expansive views over the fields to the mountains from the Master. Enjoy home cooked meals made with love in your updated kitchen on the 5 burner gas stove, or summer barbecues on your large patio with gas BBQ hookup. Garden with ease with the built-in sprinkler system. Kids or grandkids can enjoy the playground in the complex. The perfect home for you is a short walk from amenities, restaurants, biking & walking trails, riverfront, Steveston Village, and more. Move in ready. Schedule your viewing today! More info and virtual tours: https:// www.cotala.com/65705