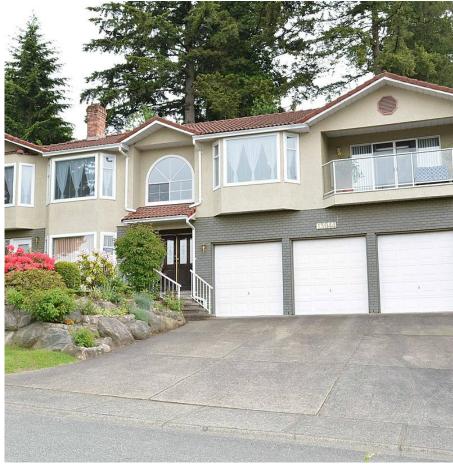

## 13944 115a Avenue, Surrey

\$1,745,000

GORGEOUS VIEW HOME! This custom built 4006 square feet home sitting on 7129 square feet lot has gorgeous view to North Mountains, Fraser river, New Westminster, Coquitlam. The main floor offers living room, dining room, kitchen with eating area, family room walk out to back yard, 3 bedroom and 2.5 bathrooms. Basement has 2 bedrooms and 2 bathrooms with separate entry with as well as 3 car garage. This property has been well maintained with great landscaping located on quiet street. Must See!

## **KEY INFORMATION**

MLS® R2699374

Residential Detached

**Bolivar Heights** 

5 Bedrooms

5 Bathrooms

4,006 SF

7,129 SF Lot

## **FEATURES**

Year Built: 1989

Views: North Mountains, Fraser River.

Listed By: RE/MAX City Realty