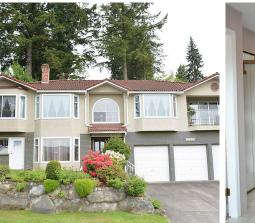

## 13944 115a Avenue, Surrey

\$1,745,000

GORGEOUS VIEW HOME! This custom built 4006 square feet home sitting on 7129 square feet lot has gorgeous view to North Mountains, Fraser river, New Westminster, Coquitlam. The main floor offers living room, dining room, kitchen with eating area, family room walk out to back yard, 3 bedroom and 2.5 bathrooms. Basement has 2 bedrooms and 2 bathrooms with separate entry with as well as 3 car garage. This property has been well maintained with great landscaping located on quiet street. Must See!

## **KEY INFORMATION**

MLS® R2699374

Residential Detached

**Bolivar Heights** 

5 Bedrooms

5 Bathrooms

4,006 SF

7,129 SF Lot

## **FEATURES**

Year Built: 1989

Views: North Mountains, Fraser River.

Listed By: RE/MAX City Realty