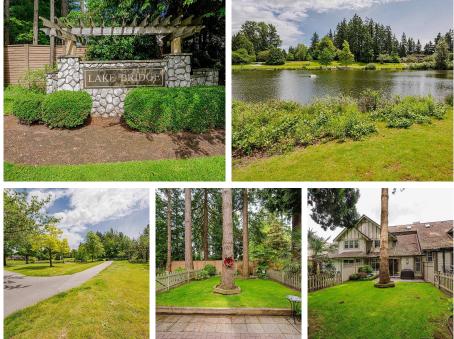

## 7 5811 122 Street, Surrey

\$1,118,000

Lakebridge at Boundary Park. Executive Townhome Living at its Best. Excellent condition throughout this 2 storey with fully finished basement home. Lots of quality finishing featuring granite counters in large white kitchen with newer S/S appliances and custom display case for fine china or collectables. Gleaming hardwood flooring, updated lighting, crown moldings and baseboards. 2 gas fireplaces and sliding doors out to huge private south back yard. Huge master bedroom with deluxe ensuite with double sinks, separate shower & soaker tub. Basement features theatre room with theatre seating, extra bedroom, office, storage and full bathroom. 2 car garage with extra parking plus 2 extra cars on driveway. Close to all your shopping needs, transit and schools. Walk to popular Boundary Park Lake.