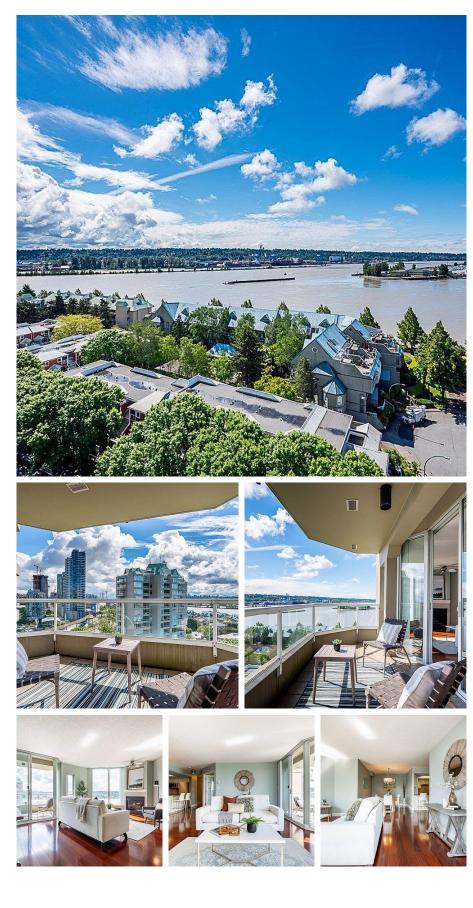

## 1406 1135 Quayside Drive, New Westminster

\$675,000

Enjoy SPECTACULAR River Views from this bright and renovated 2 bedroom, 2 bath, immaculate home in Anchor Pointe, built by Bosa! This bright, renovated, and spacious suite features an open plan, laminate floors, stainless steel appliances, gas fireplace, and a spacious balcony. Walking distance to Fraser River Market, Pier Park, boardwalk, Skytrain station, theatres and a variety of downtown New West eateries, brewpubs, & coffee shops! Building amenities include a large exercise & rec centre, sauna, a well stocked communal library, and plenty of visitor parking. Rentals allowed. No pets allowed. The building is well maintained and features a CRF (savings) of \$540K, upgrades such as plumbing (2013), elevators (2018), & a newly updated lobby. Rentals allowed. Call Today!

## FEATURES

Year Built: 1989 Views: SPECTACULAR RIVER VIEWS Listed By: Oakwyn Realty Ltd.