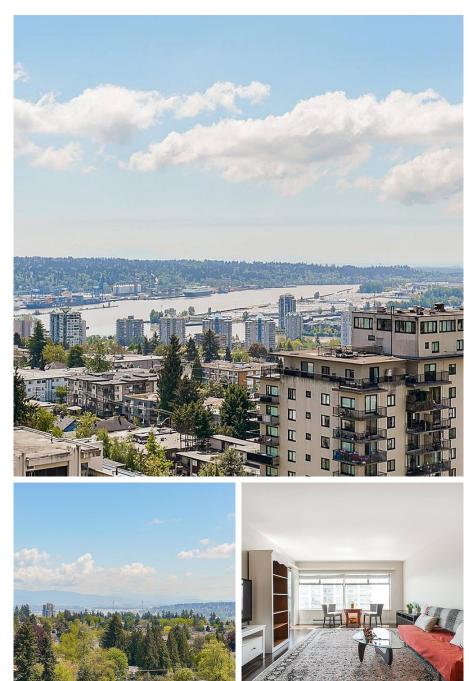

#### SPACIOUS SOUTH FACING 1 bed/1 bath

available at the Belmont Tower in the heart of New Westminster! This unit allows for an abundance of light and beautiful views of the Fraser River. Enjoy fresh air year round with this covered sun deck or indulge in the Rooftop Deck during the summer season. The kitchen features stainless steel appliances and plenty of storage space. This grand 1 bed has been wonderfully maintained over the years and comes with Secure Parking & Storage. Amenities include: Guest suite, recreation room, meeting rooms & sauna. Fantastic central Uptown location, you are steps away from the Mall, Shops, Restaurants, Cafes, Pubs, Parks and much more! This one won't last!

### FEATURES

Year Built: 1983 Views: Fraser River Listed By: Oakwyn Realty Ltd.