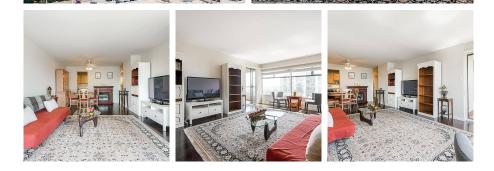

#### SPACIOUS SOUTH FACING 1 bed/1 bath

available at the Belmont Tower in the heart of New Westminster! This unit allows for an abundance of light and beautiful views of the Fraser River. Enjoy fresh air year round with this covered sun deck or indulge in the Rooftop Deck during the summer season. The kitchen features stainless steel appliances and plenty of storage space. This grand 1 bed has been wonderfully maintained over the years and comes with Secure Parking & Storage. Amenities include: Guest suite, recreation room, meeting rooms & sauna. Fantastic central Uptown location, you are steps away from the Mall, Shops, Restaurants, Cafes, Pubs, Parks and much more! This one won't last!