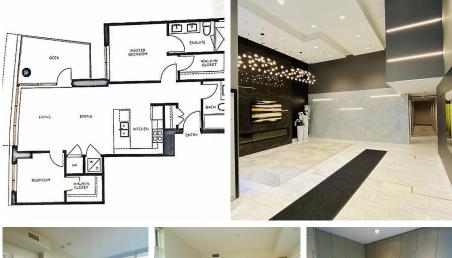

## 1606 3487 Binning Road, Vancouver

\$1,239,000

ETON by Polygon. Concrete hi-rise with Ocean view. This Corner unit 2 bedroom, 2 full bath unit,2 walk-in closets on higher level facing quiet evergreen treeline of Pacific Spirit Park and south view of ocean. 2 bedrooms are separated by living area for maximum privacy. Top notch quality kitchen appliances & bathroom vanities for full enjoyment & comfort. Walking distance to UBC Westbrook Village Supermarket, restaurants, community centre & U-Hill Secondary School. Quick possession OK.

## **KEY INFORMATION**

MLS® R2699423 Residential Attached University 2 Bedrooms 2 Bathrooms 887 SF \$398.08 Maintenance Fees