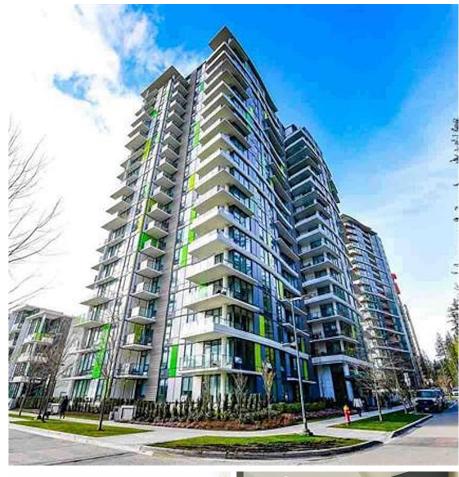

## 1606 3487 Binning Road, Vancouver

\$1,239,000

ETON by Polygon. Concrete hi-rise with Ocean view. This Corner unit 2 bedroom, 2 full bath unit,2 walk-in closets on higher level facing quiet evergreen treeline of Pacific Spirit Park and south view of ocean. 2 bedrooms are separated by living area for maximum privacy. Top notch quality kitchen appliances & bathroom vanities for full enjoyment & comfort. Walking distance to UBC Westbrook Village Supermarket, restaurants, community centre & U-Hill Secondary School. Quick possession OK.

## FEATURES

Year Built: 2019 Views: Forest, Ocean, Skyline Listed By: Luxmore Realty