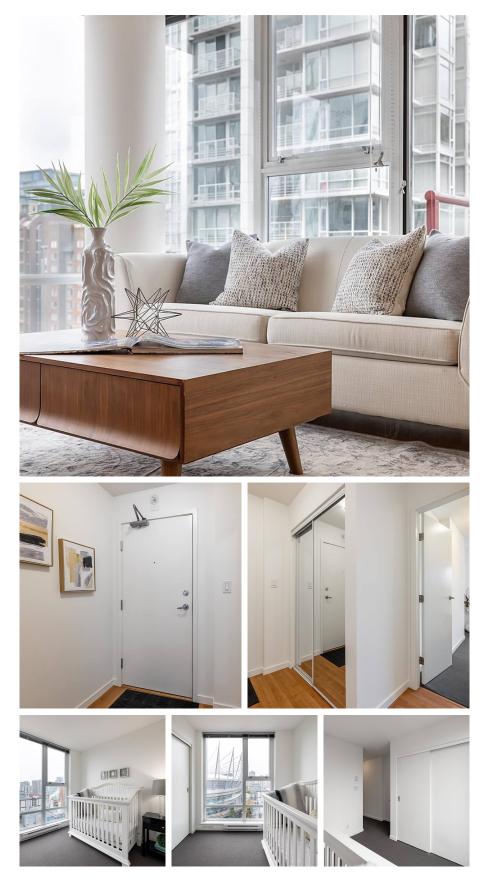

## 1202 668 Citadel Parade, Vancouver

\$935,888

Spectrum 2, constructed by the prestigious Concord Pacific located in downtown Vancouver. This bright and airy 2 bedroom, 2 bathroom home features floor to ceiling windows with surrounding city views, open concept kitchen with breakfast bar, spacious living & dining and includes a solarium that can be used as an office with picturesque mountain and ocean views. The master bedroom includes a sizeable en suite with scenic city views. Spectrum residents have access to concierge service and Club Ozone - 80 ft indoor pool, whirlpool, steam room, sauna, fully equipped gym, theatre, social lounge with kitchen and meeting room. Perfectly situated, its steps away from BC Place, Rogers Arena, skytrain station, restaurants, shopping and so much more! This is a home you DON'T WANT TO MISS!