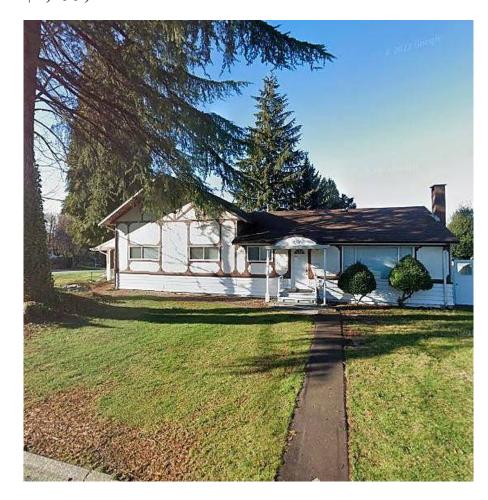

## 10957 Swan Crescent, Surrey

\$1,499,000

A perfect corner lot to live in or build your dream home! "Birdland" is the most desirable and quiet area of Bolivar Heights. This huge corner lot is 8858 sq.ft. with 3 bedrooms and 2 bathrooms. There are plenty of parking spaces available. Lots of options with this home; can live in, rent out, or build your dream home. Everything you need is near; this area is central location with fast access to Hwy #1, walking distance to Guildford Shopping Centre, Rec. Centre, schools, and transit.

## **KEY INFORMATION**

MLS® R2699781 Residential Detached

**Bolivar Heights** 

3 Bedrooms

2 Bathrooms

1,829 SF

8,858 SF Lot

## **FEATURES**

Year Built: 1958

Listed By: Royal Pacific Realty Corp.