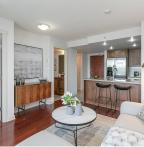

## 602 9373 Hemlock Drive, Richmond

\$569,000

MANDALAY by CRESSEY. This spacious one-bedroom penthouse unit is conveniently located at Garden City & Westminster Hwy area and comes with 1 parking and 1 storage. Close by Richmond Centre, Lansdown Centre and Canada Line. Surrounded by 3 parks with 6600 sqft luxurious amenities including a clubhouse, exercise room and indoor swimming pool, steam room and outdoor barbecue area for family gatherings and parties, this well maintained complex also offers a bike room, EV charging stations and ample visitor parking. The unit also comes with all stainless steel appliances, a granite countertop and an electric fireplace. Parking spot and locker room close to the elevator! Don't miss out!