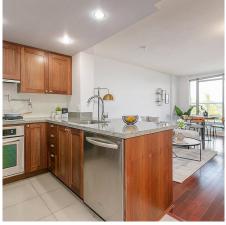

## 602 9373 Hemlock Drive, Richmond

\$569,000

MANDALAY by CRESSEY. This spacious one-bedroom penthouse unit is conveniently located at Garden City & Westminster Hwy area and comes with 1 parking and 1 storage. Close by Richmond Centre, Lansdown Centre and Canada Line. Surrounded by 3 parks with 6600 sqft luxurious amenities including a clubhouse, exercise room and indoor swimming pool, steam room and outdoor barbecue area for family gatherings and parties, this well maintained complex also offers a bike room, EV charging stations and ample visitor parking. The unit also comes with all stainless steel appliances, a granite countertop and an electric fireplace. Parking spot and locker room close to the elevator! Don't miss out!