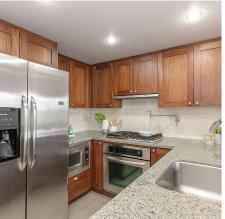

## 602 9373 Hemlock Drive, Richmond

\$569,000

MANDALAY by CRESSEY. This spacious one-bedroom penthouse unit is conveniently located at Garden City & Westminster Hwy area and comes with 1 parking and 1 storage. Close by Richmond Centre, Lansdown Centre and Canada Line. Surrounded by 3 parks with 6600 sqft luxurious amenities including a clubhouse, exercise room and indoor swimming pool, steam room and outdoor barbecue area for family gatherings and parties, this well maintained complex also offers a bike room, EV charging stations and ample visitor parking. The unit also comes with all stainless steel appliances, a granite countertop and an electric fireplace. Parking spot and locker room close to the elevator! Don't miss out!