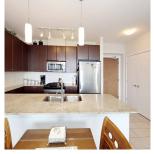

## 1705 280 Ross Drive, New Westminster

\$718,000

Welcome to The Carlyle by popular Onni Group. Bright & well laid out 2 Bed + 2 Bath over 910 Sq.Ft. This has a spacious open floor plan with 9' ceilings, SS appliances, stone countertops, gas cooktop (maintenance fee include GAS). Good size bright bedrooms with large windows bring in tons of natural lights. Open layout living room with electric fireplace & covered balcony to enjoy a Summer BBQ. Stunning views to Fraser River & Queens Park. Well maintained complex with fantastic amenities include Exercise, Party Rooms, 2 EV charging stations & 2 Guest suites. Excellent location w/quick access to Bridge, Skytrain, Bus, Parks, Trails & Shopping.