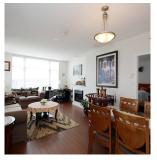

## 1705 280 Ross Drive, New Westminster

\$718,000

Welcome to The Carlyle by popular Onni Group. Bright & well laid out 2 Bed + 2 Bath over 910 Sq.Ft. This has a spacious open floor plan with 9' ceilings, SS appliances, stone countertops, gas cooktop (maintenance fee include GAS). Good size bright bedrooms with large windows bring in tons of natural lights. Open layout living room with electric fireplace & covered balcony to enjoy a Summer BBQ. Stunning views to Fraser River & Queens Park. Well maintained complex with fantastic amenities include Exercise, Party Rooms, 2 EV charging stations & 2 Guest suites. Excellent location w/quick access to Bridge, Skytrain, Bus, Parks, Trails & Shopping.