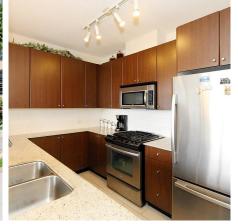

## 1705 280 Ross Drive, New Westminster

\$718,000

Welcome to The Carlyle by popular Onni Group. Bright & well laid out 2 Bed + 2 Bath over 910 Sq.Ft. This has a spacious open floor plan with 9' ceilings, SS appliances, stone countertops, gas cooktop (maintenance fee include GAS). Good size bright bedrooms with large windows bring in tons of natural lights. Open layout living room with electric fireplace & covered balcony to enjoy a Summer BBQ. Stunning views to Fraser River & Queens Park. Well maintained complex with fantastic amenities include Exercise, Party Rooms, 2 EV charging stations & 2 Guest suites. Excellent location w/quick access to Bridge, Skytrain, Bus, Parks, Trails & Shopping.