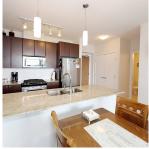

## 1705 280 Ross Drive, New Westminster

\$718,000

Welcome to The Carlyle by popular Onni Group. Bright & well laid out 2 Bed + 2 Bath over 910 Sq.Ft. This has a spacious open floor plan with 9' ceilings, SS appliances, stone countertops, gas cooktop (maintenance fee include GAS). Good size bright bedrooms with large windows bring in tons of natural lights. Open layout living room with electric fireplace & covered balcony to enjoy a Summer BBQ. Stunning views to Fraser River & Queens Park. Well maintained complex with fantastic amenities include Exercise, Party Rooms, 2 EV charging stations & 2 Guest suites. Excellent location w/quick access to Bridge, Skytrain, Bus, Parks, Trails & Shopping.