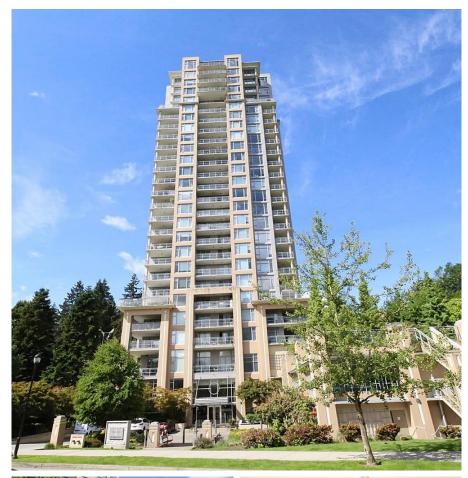

## 1705 280 Ross Drive, New Westminster

\$718,000

Welcome to The Carlyle by popular Onni Group. Bright & well laid out 2 Bed + 2 Bath over 910 Sq.Ft. This has a spacious open floor plan with 9' ceilings, SS appliances, stone countertops, gas cooktop (maintenance fee include GAS). Good size bright bedrooms with large windows bring in tons of natural lights. Open layout living room with electric fireplace & covered balcony to enjoy a Summer BBQ. Stunning views to Fraser River & Queens Park. Well maintained complex with fantastic amenities include Exercise, Party Rooms, 2 EV charging stations & 2 Guest suites. Excellent location w/quick access to Bridge, Skytrain, Bus, Parks, Trails & Shopping.