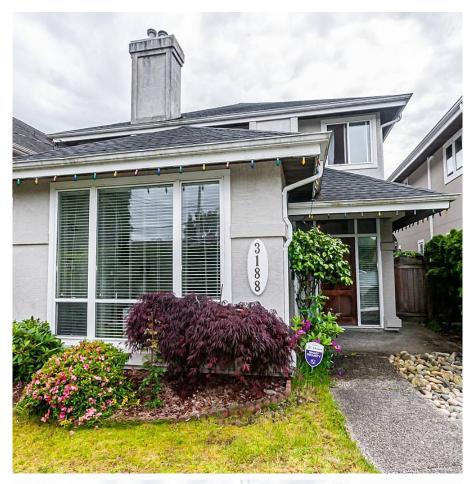

## 3188 Steveston Highway, Richmond

\$1,999,000

STEVESTON VILLAGE LIFESTYLE. Don't fooled by the address. Located close to the waterfront on the "QUIET" side of the street. Quality built home (European design), South backyard facing with large covered patio. Fully renovated in 2016 including but not limited to Engineered hardwood flooring, painting, apppliances, counter-tops, cabinets, lighting, doors, blinds, roof and furnace. Bright spacious layout. Rare found back alley in Richmond. Provide kids safe and joyful playground. Excellent school catchment-MCMath Secondary & Byng Elementary. Walking distance to the seawall waterfront, parks, restaurants, shopping & Nature Trail. Perfect "DREAM HOME" for your family in the most desirable area!

## **KEY INFORMATION**

MLS® R2699660 Residential Detached Steveston Village

4 Bedrooms

3 Bathrooms

2,268 SF

4,033 SF Lot

## **FEATURES**

Year Built: 1994

Listed By: Royal Pacific Realty Corp.