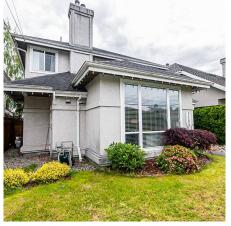

## 3188 Steveston Highway, Richmond

\$1,999,000

STEVESTON VILLAGE LIFESTYLE. Don't fooled by the address. Located close to the waterfront on the "QUIET" side of the street. Quality built home (European design), South backyard facing with large covered patio. Fully renovated in 2016 including but not limited to Engineered hardwood flooring, painting, apppliances, counter-tops, cabinets, lighting, doors, blinds, roof and furnace. Bright spacious layout. Rare found back alley in Richmond. Provide kids safe and joyful playground. Excellent school catchment-MCMath Secondary & Byng Elementary. Walking distance to the seawall waterfront, parks, restaurants, shopping & Nature Trail. Perfect "DREAM HOME" for your family in the most desirable area!

## **KEY INFORMATION**

MLS® R2699660 Residential Detached Steveston Village

4 Bedrooms

3 Bathrooms

2,268 SF

4,033 SF Lot

## **FEATURES**

Year Built: 1994

Listed By: Royal Pacific Realty Corp.