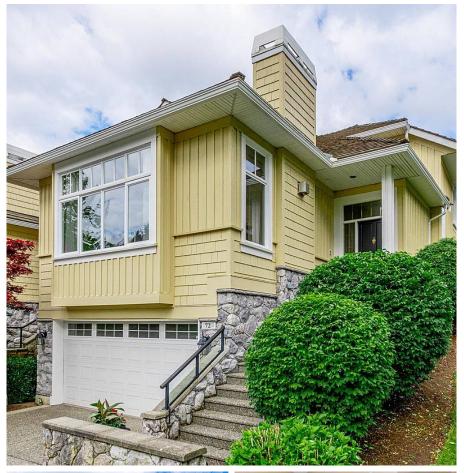

## 72 3355 Morgan Creek Way, Surrey

\$1,899,000

DEER RUN ON THE GOLF COURSE! This is the ONE you have been SEARCHING FOR! One of the largest units in Deer Run over 4300 SF with one of the BEST LAYOUTS & VIEWS. Large open updated KITCHEN and FAMILY ROOM with high VAULTED CEILING 3 way gas fireplace and AMAZING WEST FACING VIEWS OF THE 10Th FAIRWAY. This unit is perfectly situated far enough from the tee box and far enough from 32nd Ave making it VERY QUIET. The top floor MASTER BEDROOM SUITE with TERRIFIC GOLF COURSE VIEWS also features a large spalike ensuite and spacious walk-in closet.TRULY ONE OF DEER RUNS FINEST HOMES!! ACT FAST!