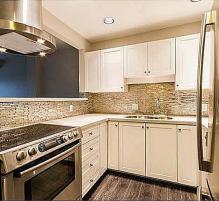

## 209 22720 119 Avenue, Maple Ridge

\$649,000

This is a Winner! A spacious and clean 2bed/2.5bth 2 storey condo w/ a huge Private rooftop deck in the evolving downtown area of Maple Ridge. Aprox 1200ft, features an open living room/dining room space, Modern kitchen w/Quarts counters, + 2pc powder room on main level. Upper level has 2 bedrooms - each w/ great closet space, also a 4pc bathroom + in-suite laundry. Rooftop deck allows one to enjoy wide open skies and sweeping southern views. Important: the building exterior was fully updated in 2014 - rainscreened, fibre-cement siding, new windows + roof. Located near so much - Steps away from Valley Fair Mall, Save-on-Foods, Popular Restaurants, Act Theatre. A well run selfmanaged building of 6 residential units + 3 commercial units. 1 covered parking. No elevator. RENTALS & PETS OK.