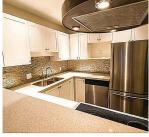

## 209 22720 119 Avenue, Maple Ridge

\$649,000

This is a Winner! A spacious and clean 2bed/2.5bth 2 storey condo w/ a huge Private rooftop deck in the evolving downtown area of Maple Ridge. Aprox 1200ft, features an open living room/dining room space, Modern kitchen w/Quarts counters, + 2pc powder room on main level. Upper level has 2 bedrooms - each w/ great closet space, also a 4pc bathroom + in-suite laundry. Rooftop deck allows one to enjoy wide open skies and sweeping southern views. Important: the building exterior was fully updated in 2014 - rainscreened, fibre-cement siding, new windows + roof. Located near so much - Steps away from Valley Fair Mall, Save-on-Foods, Popular Restaurants, Act Theatre. A well run selfmanaged building of 6 residential units + 3 commercial units. 1 covered parking. No elevator. RENTALS & PETS OK.

## **FEATURES**

1,200 SF

Year Built: 1994

Views: Downtown Maple Ridge Listed By: RE/MAX City Realty