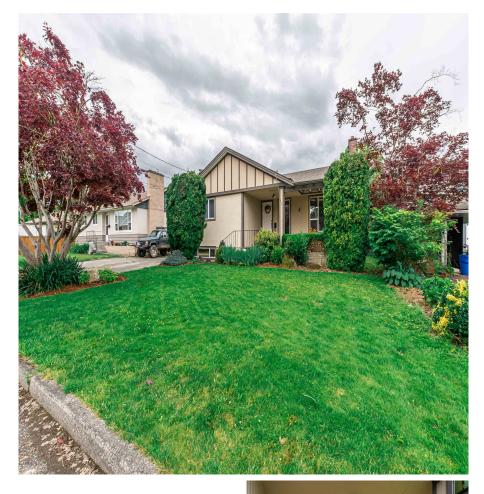

## 46535 Clayton Avenue, Chilliwack

\$899,900

Cute rancher, with basement, located close to all amenities in Chilliwack. This is a classic home with original hardwood oak floors with walnut inlay, has 4 bedrooms (potentially 5), with lots of room for you to grow into or share with others. This home has lots of natural light and large rooms. There are 2 brick fireplaces located up and down. The windows, hot water tank and roof were replaced in 2013. Private, fully fenced, back yard with front and rear patios give space for your activities and there also is a detached garage/workshop, custom tree house with fireman's pole.