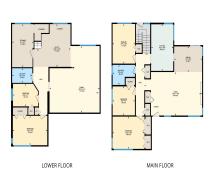

## **KEY INFORMATION**

MLS® R2699779

Residential Detached

Chilliwack

4 Bedrooms

2 Bathrooms

2,460 SF

6,000 SF Lot