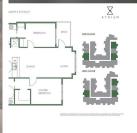

## 216 19945 Brydon Crescent, Langley

\$624,999

ATRIUM. Second Floor 2 beds 2 baths, with BEST LAYOUT and 1-parking stall and 1-storage locker. Both bedrooms are private separated by living room. Atrium is a 4-storey new development featuring a total of 77 units in the City of Langley. These new residences express the heritage of Langley by Creating homes that are warm and inviting for its residents while still maintaining modern and sleek West Coast exterior design. These upscale condos are functional and offer a number of amenities, such as entertainment space with a kitchen, an outdoor play area, gym and much more! Act Fast.

## **KEY INFORMATION**

MLS® R2699506

Residential Attached

Langley City

2 Bedrooms

2 Bathrooms

910 SF

\$329.79 Maintenance Fees