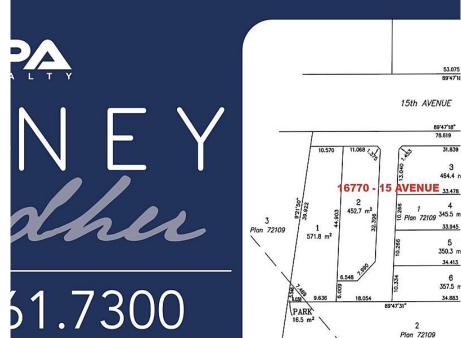

#### **KEY INFORMATION**

53.075 89'47'18

89'47'18" 78.619

31.839 З 464.4 п

33.945

5 350.3 m

34.413 6 357.5 г

34.883

15th AVENUE

1 4 Plan 72109 <sup>345.5</sup> m

MLS® R2699758 Land Only Pacific Douglas o Bedrooms o Bathrooms o SF 3,724 SF Lot