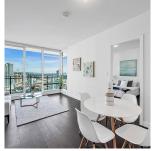

## 3005 2085 Skyline Court, Burnaby

\$1,050,000

MOST DESIRABLE COMMUNITY IN BRENTWOOD. Proudly built by Apia Development. 872 sqft 2 bedroom 2 bath features with functional open concept floor plan, Bosch Stainless steel appliances and Gas cook top, wide plank laminate flooring, front loading washer/dryer, Quartz counter tops, Air condition included. Amenities including but not limited to social lounge, meeting room, recreation centre, outdoor garden, BBQ area. Minutes walk to Wholefood, stores downstairs, Brentwood Mall, Skytrain Station, and so much more. Perfect home awaits for it's new owner. OPENHOUSE on this SUN on June 19th From 2-4PM