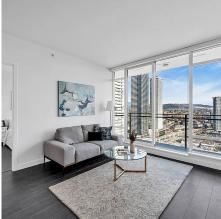

## 3005 2085 Skyline Court, Burnaby

\$1,050,000

MOST DESIRABLE COMMUNITY IN BRENTWOOD. Proudly built by Apia Development. 872 sqft 2 bedroom 2 bath features with functional open concept floor plan, Bosch Stainless steel appliances and Gas cook top, wide plank laminate flooring, front loading washer/dryer, Quartz counter tops, Air condition included. Amenities including but not limited to social lounge, meeting room, recreation centre, outdoor garden, BBQ area. Minutes walk to Wholefood, stores downstairs, Brentwood Mall, Skytrain Station, and so much more. Perfect home awaits for it's new owner. OPENHOUSE on this SUN on June 19th From 2-4PM