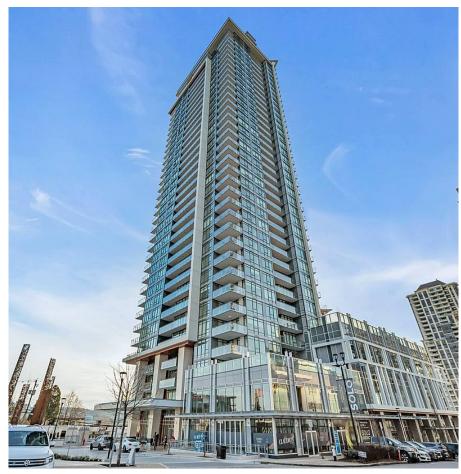

## 3005 2085 Skyline Court, Burnaby

\$1,050,000

MOST DESIRABLE COMMUNITY IN BRENTWOOD. Proudly built by Apia Development. 872 sqft 2 bedroom 2 bath features with functional open concept floor plan, Bosch Stainless steel appliances and Gas cook top, wide plank laminate flooring, front loading washer/dryer, Quartz counter tops, Air condition included. Amenities including but not limited to social lounge, meeting room, recreation centre, outdoor garden, BBQ area. Minutes walk to Wholefood, stores downstairs, Brentwood Mall, Skytrain Station, and so much more. Perfect home awaits for it's new owner. OPENHOUSE on this SUN on June 19th From 2-4PM