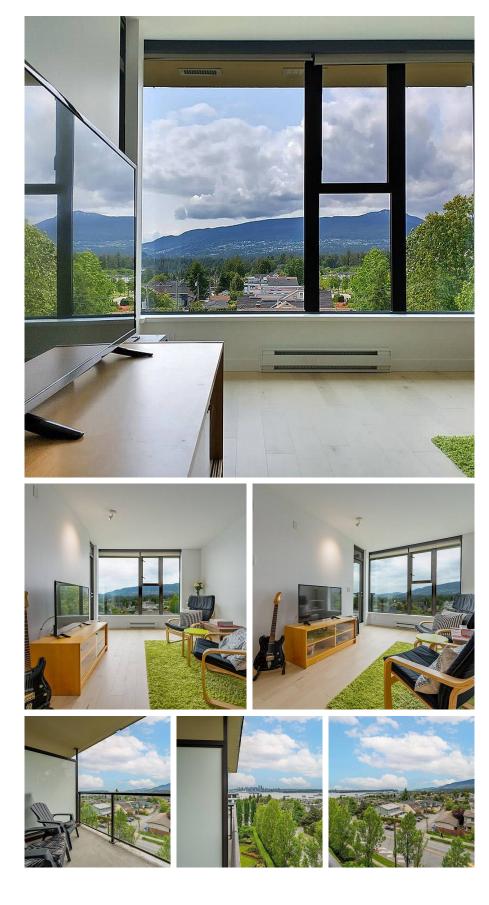

## 607 683 W Victoria Park, North Vancouver

\$749,000

If you want the proximity of Lower Lonsdale without the constant commotion, welcome to Mira on the Park. These fabulous 1 bedroom suites are rarely available. West facing on the 6th floor (11 storey, mid-rise concrete tower) the home has sweeping views from Canada Place, Lions Gate Bridge & Stanley Park to Grouse Mountain with a Vancouver Island backdrop on a perfect day. The clever layout has flexibility, with oversize windows to capture the light & the vistas. Functional updates, from lighting & high-speed internet to decedent wool blend carpet in the bedroom & engineered hardwood in the living room. Mira is a well run complex with a fitness room, lounge, bike storage & a concierge! The strata is pet, rental & EV friendly. Enjoy watching the boats & fireworks from your covered deck!

## FEATURES

Year Built: 2008 Views: Canada Place > Grouse Listed By: Stilhavn Real Estate Services