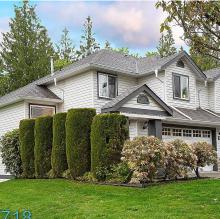

## 15 11355 Cottonwood Drive, Maple Ridge

\$949,999

HUGE END UNIT (3077 sq ft), the size of a HOUSE, with DIRECT STREET ACCESS, a LARGE wrap around YARD backing onto GREENBELT and a LOW STRAT FEE of only \$400!! This 2 storey with walkout basement features 3 BDRMs & 3.5 Bath, VAULTED CEILINGS in the living room, formal dining room, CUSTOM KITCHEN with S/S appliances, family room with GAS FIREPLACE and a COVERED BALCONY overlooking the PEACEFUL GREENBELT FOR YOUR YEAR AROUND ENJOYMENT. The MASSIVE BASEMENT WITH SPACE for an EXTRA BEDROOM, offers a full bathroom, huge rec/games/music room & a large PERFECT bonus space under the garage FOR A MEDIA ROOM. Abundant space for the whole family. SIDE BY SIDE DOUBLE GARAGE has lots of room for all your sports gear PLUS PARKING FOR 3 MORE on the driveway. Located close to schools, shopping & transit.