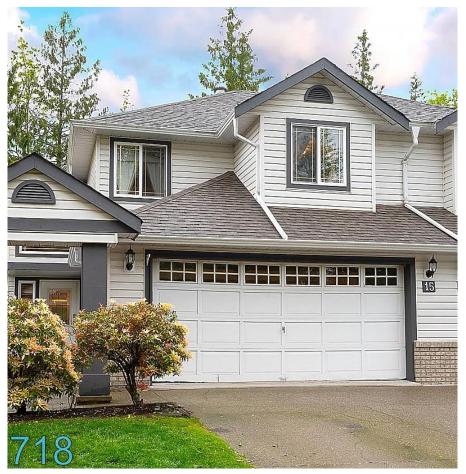

## 15 11355 Cottonwood Drive, Maple Ridge

\$949,999

HUGE END UNIT (3077 sq ft), the size of a HOUSE, with DIRECT STREET ACCESS, a LARGE wrap around YARD backing onto GREENBELT and a LOW STRAT FEE of only \$400!! This 2 storey with walkout basement features 3 BDRMs & 3.5 Bath, VAULTED CEILINGS in the living room, formal dining room, CUSTOM KITCHEN with S/S appliances, family room with GAS FIREPLACE and a COVERED BALCONY overlooking the PEACEFUL GREENBELT FOR YOUR YEAR AROUND ENJOYMENT. The MASSIVE BASEMENT WITH SPACE for an EXTRA BEDROOM, offers a full bathroom, huge rec/games/music room & a large PERFECT bonus space under the garage FOR A MEDIA ROOM. Abundant space for the whole family. SIDE BY SIDE DOUBLE GARAGE has lots of room for all your sports gear PLUS PARKING FOR 3 MORE on the driveway. Located close to schools, shopping & transit.