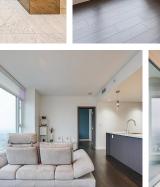

## 3607 6538 Nelson Street, Burnaby

\$1,099,800

Pristine and rarely available 3 bedroom 2 bath 1000+ sqft corner VIEW unit at MET 2 by Concord Pacific. Conveniently located near Metrotown with skytrain within walking distance, Bonsor Park outside your door and endless restaurants and shops along Kingsway. Inside features 3 good sized bedrooms, 2 luxurious bathrooms, and 2 balconies for outdoor entertaining and enjoying your panoramic views. The unit is finished with high end fixtures including an European appliances, quartz counters, marble backsplash, closet organizers and central A/C. Never leave home with 5-star amenities including gym, pool, hot tub, sauna, bowling alley, yoga studio and 24 hour concierge. 2 parking and 1 storage locker.