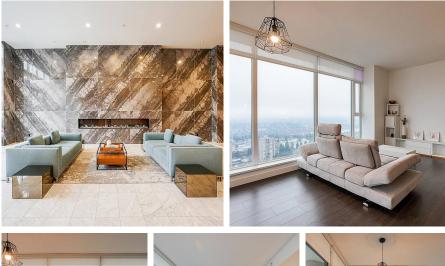

## 3607 6538 Nelson Street, Burnaby

\$1,099,800

Pristine and rarely available 3 bedroom 2 bath 1000+ sqft corner VIEW unit at MET 2 by Concord Pacific. Conveniently located near Metrotown with skytrain within walking distance, Bonsor Park outside your door and endless restaurants and shops along Kingsway. Inside features 3 good sized bedrooms, 2 luxurious bathrooms, and 2 balconies for outdoor entertaining and enjoying your panoramic views. The unit is finished with high end fixtures including an European appliances, quartz counters, marble backsplash, closet organizers and central A/C. Never leave home with 5-star amenities including gym, pool, hot tub, sauna, bowling alley, yoga studio and 24 hour concierge. 2 parking and 1 storage locker.

## **FEATURES**

Year Built: 2017 Views: City, Mountain, Panoramic Listed By: Oakwyn Realty Ltd.