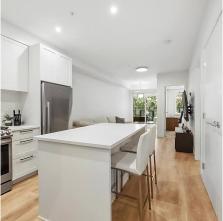

## 110 5415 Brydon Crescent, Langley

\$629,000

Welcome to THE AUDLEY! A beautiful west coast style condominium built by Reddale. This two-bedroom/two-bath ground floor home overlooks a beautiful greenbelt featuring, Fisher & Paykel fridge, Samsung 5 burner gas range, frameless glass shower and quartz counters throughout the unit. The layout features a massive walk-in closet, leading into a dual vanity sink in the primary ensuite. Energy-efficient windows & glass doors. Entertain in style in the stunning landscaped courtyard feat: BBQ area, fire-pit, seating, children's play area and garden. Over 3,100 sq. ft. of amenities incl: Fully equipped workout facility, yoga/meditation room, exec. boardroom, library/social room, study/quiet room, guest suite, workshop, dog wash, bike storage and only minutes walk from the future skytrain.