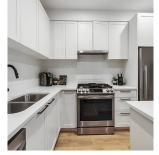

## 110 5415 Brydon Crescent, Langley

\$629,000

Welcome to THE AUDLEY! A beautiful west coast style condominium built by Reddale. This two-bedroom/two-bath ground floor home overlooks a beautiful greenbelt featuring, Fisher & Paykel fridge, Samsung 5 burner gas range, frameless glass shower and quartz counters throughout the unit. The layout features a massive walk-in closet, leading into a dual vanity sink in the primary ensuite. Energy-efficient windows & glass doors. Entertain in style in the stunning landscaped courtyard feat: BBQ area, fire-pit, seating, children's play area and garden. Over 3,100 sq. ft. of amenities incl: Fully equipped workout facility, yoga/meditation room, exec. boardroom, library/social room, study/quiet room, guest suite, workshop, dog wash, bike storage and only minutes walk from the future skytrain.