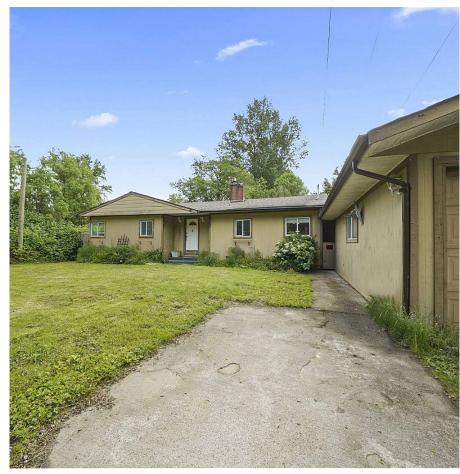

## 13442 224 Street, Maple Ridge

\$974,900

1 level living on a huge 12,000 sqft lot! Very bright kitchen with gas range, large open living room with access to back deck and large backyard. Ample sized bedrooms, 2 full size bathrooms, gas fireplace, large living & dining areas. Separate laundry/mud room. Long driveway with tons of parking for multiple vehicles, RV etc. 17x24 attached workshop with power. Close to Alouette River trails, UBC Research Forest, Humble Roots cafe, Black Sheep Pub, corner store. Easy access to Abernethy for quick access to Golden Ears Bridge. Sweat equity makes this a great investment. Seller requests showings before 6pm.Bring your offer!