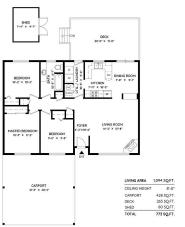

## 12253 Fletcher Street, Maple Ridge

\$1,299,000

Located on a charming street across from Fletcher Park, this rancher is the perfect investment property or starter home. This home provides 3 large bedrooms and a 4-piece bathroom situated on a large 8,580 SF lot. The home had been extensively renovated ~11 years ago and has been kept in pristine condition. The large west facing yard is the perfect spot to entertain friends and family with summer BBQs or to just relax in peace and tranquility. As a bonus this property has great future upside as designation under OCP calls for ground oriented multi-family (townhouse) development. In addition to being minutes within the Downtown core for all your shopping, dining, leisure and entertainment, this home is close to transit and schools! Book your private showing today!

## **KEY INFORMATION**

MLS® R2698921

Residential Detached

East Central Maple Ridge

3 Bedrooms

1 Bathroom

1,094 SF

8,580 SF Lot