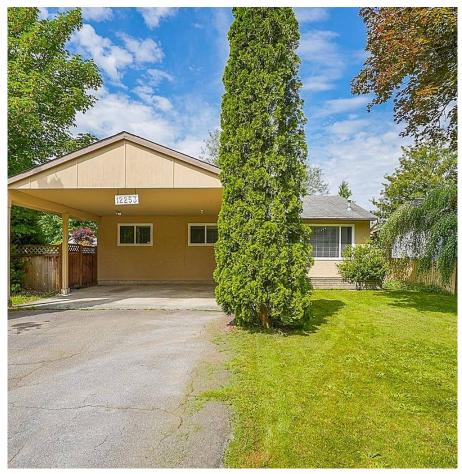

## 12253 Fletcher Street, Maple Ridge

\$1,299,000

Located on a charming street across from Fletcher Park, this rancher is the perfect investment property or starter home. This home provides 3 large bedrooms and a 4-piece bathroom situated on a large 8,580 SF lot. The home had been extensively renovated ~11 years ago and has been kept in pristine condition. The large west facing yard is the perfect spot to entertain friends and family with summer BBQs or to just relax in peace and tranquility. As a bonus this property has great future upside as designation under OCP calls for ground oriented multi-family (townhouse) development. In addition to being minutes within the Downtown core for all your shopping, dining, leisure and entertainment, this home is close to transit and schools! Book your private showing today!

## **KEY INFORMATION**

MLS® R2698921

Residential Detached

East Central Maple Ridge

3 Bedrooms

1 Bathroom

1,094 SF

8,580 SF Lot

## **FEATURES**

Year Built: 1976

Views: Fletcher Park

Listed By: Sutton Group-Alliance R.E.S.