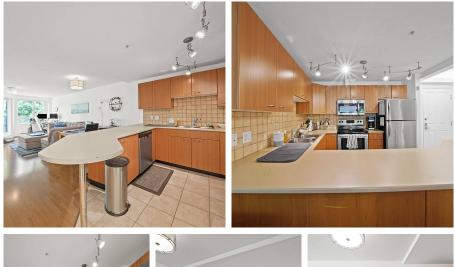

## A301 2099 Lougheed Highway, Port Coquitlam

\$499,800

**CONCRETE & STEEL CONSTRUCTION! This** naturally bright TOP FLOOR SUITE at Shaughnessy Square has an open plan featuring fully equipped kitchen w/BREAKFAST BAR, s/s appliances, tile backsplash. Living/dining area has GAS FIREPLACE (incl in maintenance fee) & direct access to COVERED BBQ PATIO, perfect for wine or watching the sunset. Bedroom is KING SIZE FRIENDLY, has 2nd access to patio, large double closets & cheater door to full 4pc bathroom. BONUSES INCLUDE: in-suite laundry, 2 dogs allowed (no size/breed restrictions), concrete/steel construction = less noise transfer than traditional wood frame, 2 PARKING SPOTS, STORAGE LOCKER, exercise centre. WALK TO: various parks + the Coquitlam River, Shaughnessy Station Mall, Westcoast Express, transit stops, schools of all levels.