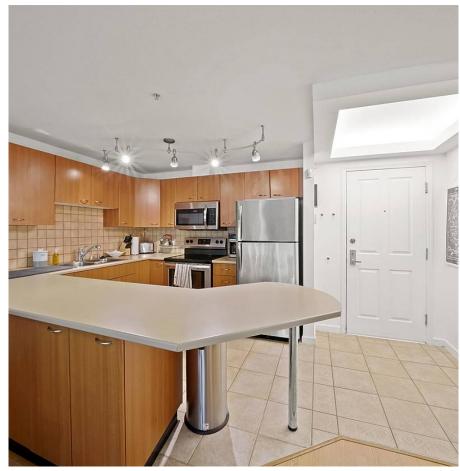

## A301 2099 Lougheed Highway, Port Coquitlam

\$499,800

**CONCRETE & STEEL CONSTRUCTION! This** naturally bright TOP FLOOR SUITE at Shaughnessy Square has an open plan featuring fully equipped kitchen w/BREAKFAST BAR, s/s appliances, tile backsplash. Living/dining area has GAS FIREPLACE (incl in maintenance fee) & direct access to COVERED BBQ PATIO, perfect for wine or watching the sunset. Bedroom is KING SIZE FRIENDLY, has 2nd access to patio, large double closets & cheater door to full 4pc bathroom. BONUSES INCLUDE: in-suite laundry, 2 dogs allowed (no size/breed restrictions), concrete/steel construction = less noise transfer than traditional wood frame, 2 PARKING SPOTS, STORAGE LOCKER, exercise centre. WALK TO: various parks + the Coquitlam River, Shaughnessy Station Mall, Westcoast Express, transit stops, schools of all levels.