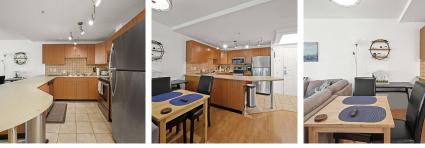

## A301 2099 Lougheed Highway, Port Coquitlam

\$499,800

**CONCRETE & STEEL CONSTRUCTION! This** naturally bright TOP FLOOR SUITE at Shaughnessy Square has an open plan featuring fully equipped kitchen w/BREAKFAST BAR, s/s appliances, tile backsplash. Living/dining area has GAS FIREPLACE (incl in maintenance fee) & direct access to COVERED BBQ PATIO, perfect for wine or watching the sunset. Bedroom is KING SIZE FRIENDLY, has 2nd access to patio, large double closets & cheater door to full 4pc bathroom. BONUSES INCLUDE: in-suite laundry, 2 dogs allowed (no size/breed restrictions), concrete/steel construction = less noise transfer than traditional wood frame, 2 PARKING SPOTS, STORAGE LOCKER, exercise centre. WALK TO: various parks + the Coquitlam River, Shaughnessy Station Mall, Westcoast Express, transit stops, schools of all levels.