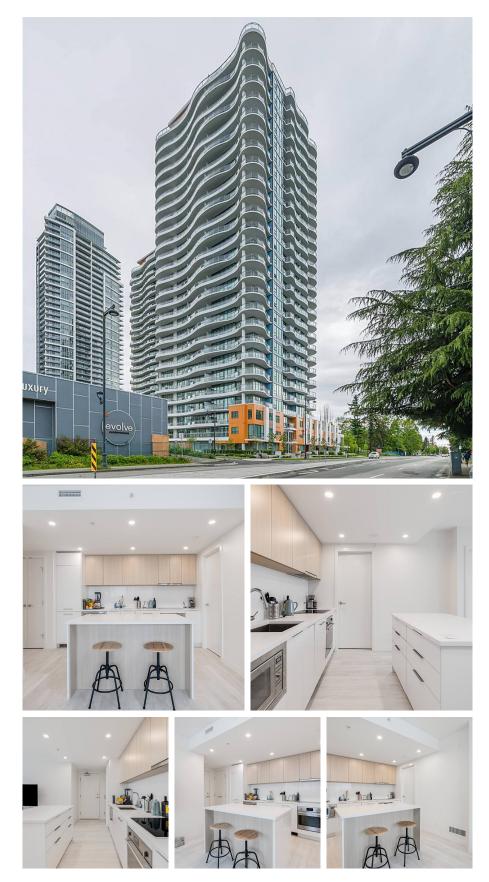

## 704 13318 104 Avenue, Surrey

\$515,000

Linea by Rize. Fully functional, east-facing 1 bed + 1 bath home with 9' ceilings and a 150 SQ.FT. balcony in Surrey's vibrant City Centre neighborhood. Attention to detail shines throughout with modern contemporary finishings that include: AIR CONDITIONING, laminate flooring throughout, Blomberg stainless steel appliances, and quartz countertops. Conveniently situated with access to Central City Mall, T&T Supermarket, many restaurants, parks & walking distance to Surrey Central Skytrain, for when you want to venture out and explore what the community has to offer. Amenities include a fitness facility, yoga studio, amenity room, media room, and rooftop garden!