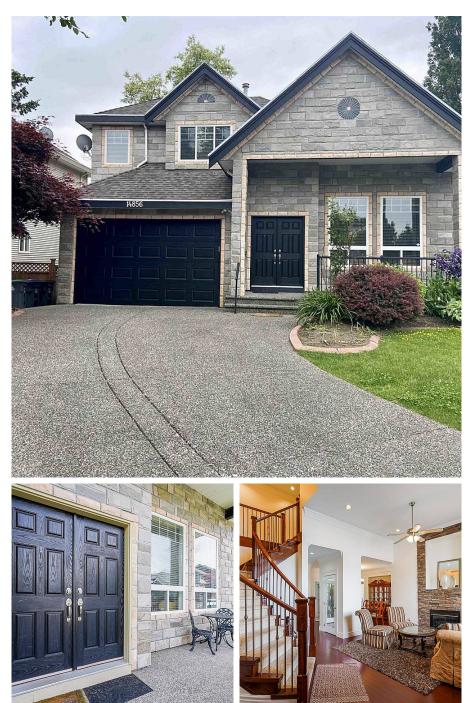

## 14856 69 Avenue, Surrey

\$1,995,500

Great opportunity to own a fabulous gem in desirable East Newton! With 6,028 Lot and 4,008 built freshly painted with new carpets!! This 8bed 6bath is super close to Shopping, Grocery, transit, GURDWARA, T.E. Scott Elementary School, T.E. Scott Park & Easy access to major routes. Main floor has a living room with vaulted ceiling, family room, large kitchen featuring black appliances, cherry cabinets & a wok kitchen, also has a bonus bedroom & full bathroom on main floor for elderly. Upstairs has 4 good size bedrooms with 3 ensuite bathrooms. Basement has 2+1 bedroom suites as Mortgage helpers. Patio with fenced backyard with deck for summer enjoyment. There is a attached two car garage with additional parking for 4 cars! BOOK YOUR APPOINTMENTS before this is gone !!