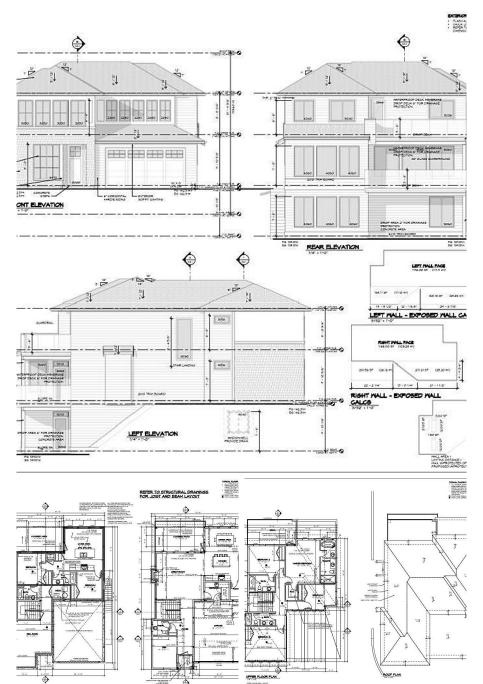

## 34016 Barker Court, Mission

\$1,899,000

Welcome to Stave Heights, Mission's newest community. With over 70 acres designed and planned with a mixture of housing, commercial, parks, and walkways in mind. Situated on Mission's most scenic plateau, this underconstruction home still allows you to customize it to your specific by picking your colours, lighting fixtures, cabinets, and more. 3-story home with a LEGAL 2 bedroom daylight entry basement suite. Call today for more details.

## **KEY INFORMATION**

MLS® R2699889

Residential Detached

Mission

6 Bedrooms

6 Bathrooms

3,897 SF

5,494 SF Lot

## **FEATURES**

Year Built: 2022

Views: Valley

Listed By: Royal LePage Wheeler Cheam Realty