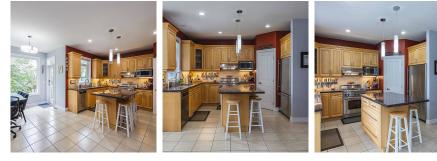

## 36526 E Auguston Parkway, Abbotsford

\$1,349,900

Large East Abbotsford (Auguston) home (3,570 SqFt) on GREENBELT with an IN-LAW SUITE and within walking distance to Auguston Traditional School. Built by prestigious Bentley Homes, this home features an upgraded highefficiency furnace, CENTRAL AIR CONDITIONER and a newer hot water tank. The main floor has a large GOURMET KITCHEN with granite countertops and high-end appliances. The living room has the Bentley Built Entertainment Unit. The upstairs has 3 bedrooms inc. the OVERSIZED MASTER with huge 5 pc ensuite and walk-in closet. In the basement is a full kitchen with newer appliances, a bedroom and a lot more space. The property features an inground sprinkler system. The backyard is fully fenced, backs onto the green space and you can walk to world-class levels of hiking and biking trail