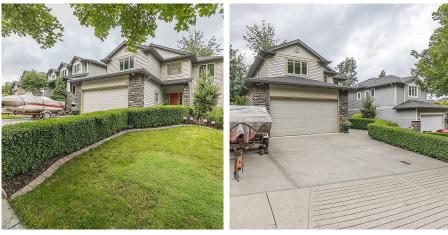

## 36526 E Auguston Parkway, Abbotsford

\$1,349,900

Large East Abbotsford (Auguston) home (3,570 SqFt) on GREENBELT with an IN-LAW SUITE and within walking distance to Auguston Traditional School. Built by prestigious Bentley Homes, this home features an upgraded highefficiency furnace, CENTRAL AIR CONDITIONER and a newer hot water tank. The main floor has a large GOURMET KITCHEN with granite countertops and high-end appliances. The living room has the Bentley Built Entertainment Unit. The upstairs has 3 bedrooms inc. the OVERSIZED MASTER with huge 5 pc ensuite and walk-in closet. In the basement is a full kitchen with newer appliances, a bedroom and a lot more space. The property features an inground sprinkler system. The backyard is fully fenced, backs onto the green space and you can walk to world-class levels of hiking and biking trail