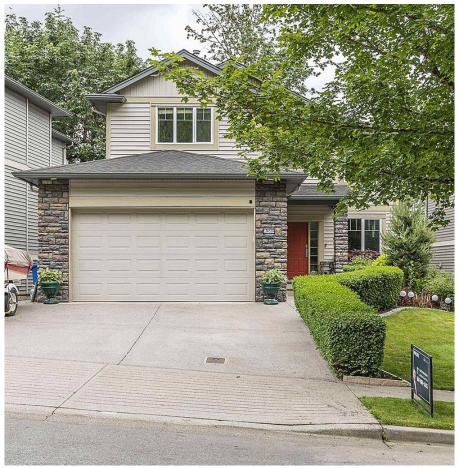

## 36526 E Auguston Parkway, Abbotsford

\$1,349,900

Large East Abbotsford (Auguston) home (3,570 SqFt) on GREENBELT with an IN-LAW SUITE and within walking distance to Auguston Traditional School. Built by prestigious Bentley Homes, this home features an upgraded highefficiency furnace, CENTRAL AIR CONDITIONER and a newer hot water tank. The main floor has a large GOURMET KITCHEN with granite countertops and high-end appliances. The living room has the Bentley Built Entertainment Unit. The upstairs has 3 bedrooms inc. the OVERSIZED MASTER with huge 5 pc ensuite and walk-in closet. In the basement is a full kitchen with newer appliances, a bedroom and a lot more space. The property features an inground sprinkler system. The backyard is fully fenced, backs onto the green space and you can walk to world-class levels of hiking and biking trail