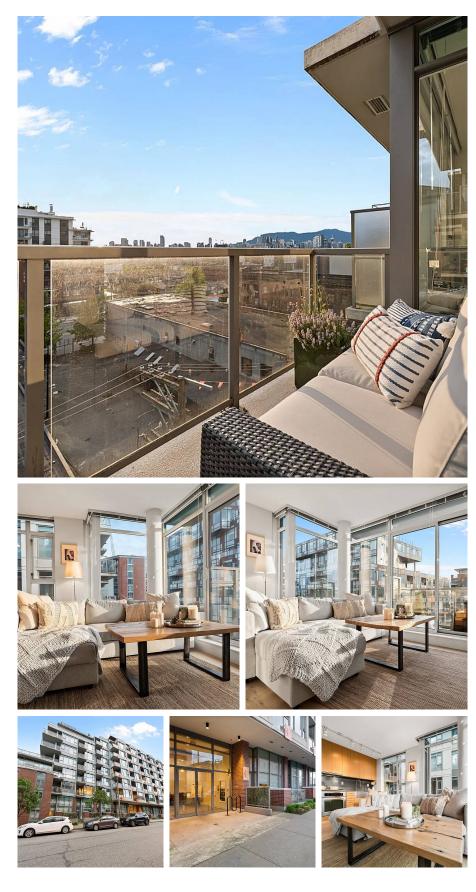

## 815 250 E 6th Avenue, Vancouver

\$949,999

This is the bright, airy 2 bed 2 bath condo in the heart of Mount Pleasant that you've been looking for. A perfect layout, full size appliances, quartz countertops, and engineered hardwood floors are some of the highlights. The big windows, views of the mountains and city from a west facing balcony, and the perfect location will make you fall in love. Walk to shops, restaurants, breweries and more right outside your front door. The DISTRICT has incredible amenities including a breathtaking rooftop patio equipped with a gas BBQ and room to entertain, an exercise centre, party room, and bike storage. Pets and rentals welcome, one parking and one storage locker included. Offers anytime. Next showings: Thur 10:30-12pm & Sat 2-4pm

## FEATURES

Year Built: 2012 Views: CITY, MOUNTAINS. Listed By: Dexter Realty