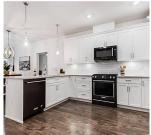

## 106 5380 Tyee Lane, Chilliwack

\$729,900

Live the Dream! Just move in and enjoy. Perfect for those who like the outdoors. Steps to world class fishing, Rotary trail, 1200+sqft ground floor 2bed/2bath beautiful suite in the sought after Boardwalk. Your new home offers low maintenance living giving you more time to enjoy everything Lindy's Cross and the Vedder River area has to offer. Beautifully finished with quart counters, matte appliances, including gas range, 9 foot ceilings, wall of windows with oversized sliders giving you indoor/outdoor living, Cozy stone floor to ceiling fire place, central AC, Master has its own access to patio and features dual closets, gorgeous ensuite with marble heated floors, double vanities, soaker tub and oversized shower. Separate second bedroom has access to jack and Jill bath.